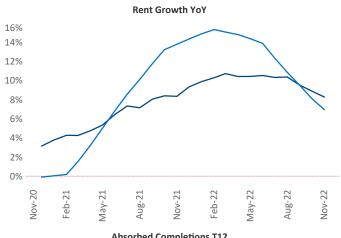

New lease asking **rents** are at \$953, up 8.3% ▲ from the previous year placing Toledo at 51st overall in year-over-year rent growth.

Multifamily housing **demand** has been positive with **380** ▲ net units absorbed over the past twelve months. This is down **-245** ▼ units from the previous year's gain of **625** ▲ absorbed units.