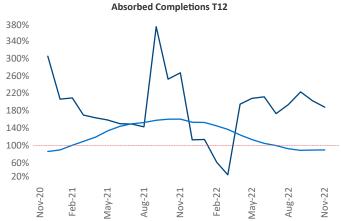

New lease asking **rents** are at \$953, up 8.3% ▲ from the previous year placing Toledo at 51st overall in year-over-year rent growth.

Multifamily housing **demand** has been positive with **380** ▲ net units absorbed over the past twelve months. This is down **-245** ▼ units from the previous year's gain of **625** ▲ absorbed units.