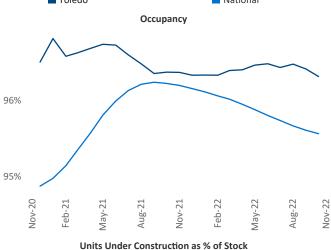

New lease asking **rents** are at \$953, up 8.3% ▲ from the previous year placing Toledo at 51st overall in year-over-year rent growth.

Multifamily housing **demand** has been positive with **380** ▲ net units absorbed over the past twelve months. This is down **-245** ▼ units from the previous year's gain of **625** ▲ absorbed units.