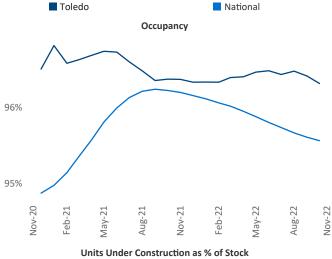

## Toledo

November 2022

**Toledo** is the **88th** largest multifamily market with **39,386** completed units and **2,211** units in development, **274** of which have already broken ground.

New lease asking **rents** are at \$953, up 8.3% ▲ from the previous year placing Toledo at 51st overall in year-over-year rent growth.

Multifamily housing **demand** has been positive with **380** ▲ net units absorbed over the past twelve months. This is down **-245** ▼ units from the previous year's gain of **625** ▲ absorbed units.