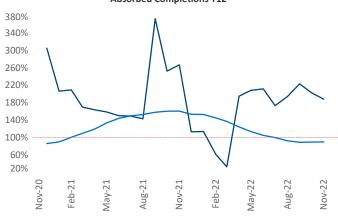

Multifamily housing **demand** has been positive with **380** ▲ net units absorbed over the past twelve months. This is down **-245** ▼ units from the previous year's gain of **625** ▲ absorbed units.