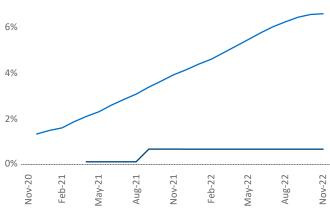

## Toledo

November 2022

**Toledo** is the **88th** largest multifamily market with **39,386** completed units and **2,211** units in development, **274** of which have already broken ground.

New lease asking **rents** are at \$953, up 8.3% ▲ from the previous year placing Toledo at 51st overall in year-over-year rent growth.