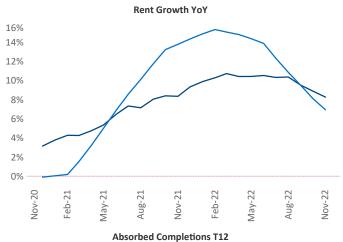

## Toledo

November 2022

**Toledo** is the **88th** largest multifamily market with **39,386** completed units and **2,211** units in development, **274** of which have already broken ground.

New lease asking **rents** are at \$953, up 8.3% ▲ from the previous year placing Toledo at 51st overall in year-over-year rent growth.

Multifamily housing **demand** has been positive with **380** ▲ net units absorbed over the past twelve months. This is down **-245** ▼ units from the previous year's gain of **625** ▲ absorbed units.