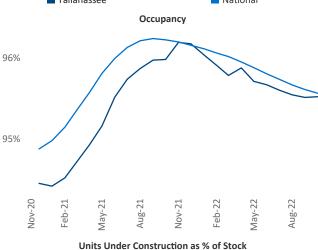

iliana Malai Senior PPC Specialist Liliana.Malai@yardi.com Tallahassee November 2022

**Tallahassee** is the **101st** largest multifamily market with **30,533** completed units and **9,770** units in development, **2,432** of which have already broken ground.

New lease asking **rents** are at \$1,553, up 11.6% ▲ from the previous year placing Tallahassee at 9th overall in year-over-year rent growth.

Multifamily housing **demand** has been positive with **187** ▲ net units absorbed over the past twelve months. This is down **-630** ▼ units from the previous year's gain of **817** ▲ absorbed units.

**Employment** in Tallahassee has grown by **3.5%** ▲ over the past 12 months, while hourly wages have risen by **2.2%** ▲ YoY to **\$27.77** according to the *Bureau of Labor Statistics*.











## **DISCLAIMER**

ALTHOUGH EVERY EFFORT IS MADE TO ENSURE THE ACCURACY, TIMELINESS AND COMPLETENESS OF THE INFORMATION PROVIDED IN THIS PUBLICATION, THE INFORMATION IS PROVIDED "AS IS" AND YARDI MATRIX DOES NOT GUARANTEE, WARRANT, REPRESENT OR UNDERTAKE THAT THE INFORMATION PROVIDED IS CORRECT, ACCURATE, CURRENT OR COMPLETE. YARDI MATRIX IS NOT LIABLE FOR ANY LOSS, CLAIM, OR DEMAND ARISING DIRECTLY OR INDIRECTLY FROM ANY USE OR RELIANCE UPON THE INFORMATION CONTAINED HEREIN.

## **COPYRIGHT NOTICE**

This document, publication and/or presentation (collectively, 'document') is protected by copyright, trademark and other intellectual property laws. Use of this document is subject to the terms and conditions of Yardi Systems, Inc. dba Yardi Matrix's Terms of Use <a href="http://www.y