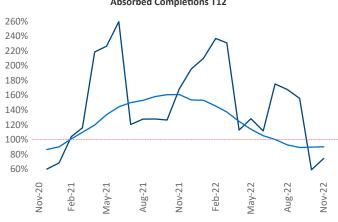

New lease asking **rents** are at \$1,553, up 11.6% ▲ from the previous year placing Tallahassee at 9th overall in year-over-year rent growth.

Multifamily housing **demand** has been positive with **187** ▲ net units absorbed over the past twelve months. This is down **-630** ▼ units from the previous year's gain of **817** ▲ absorbed units.