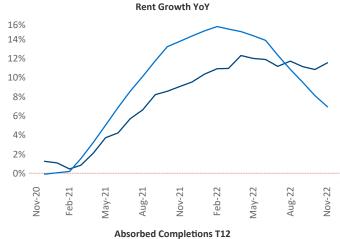

New lease asking **rents** are at \$1,553, up 11.6% ▲ from the previous year placing Tallahassee at 9th overall in year-over-year rent growth.

Multifamily housing **demand** has been positive with **187** ▲ net units absorbed over the past twelve months. This is down **-630** ▼ units from the previous year's gain of **817** ▲ absorbed units.