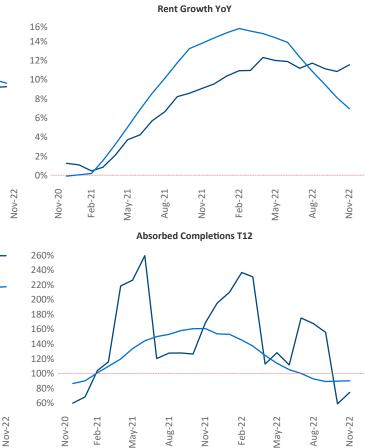

New lease asking **rents** are at **\$1,553**, up **11.6%** ▲ from the previous year placing Tallahassee at **9th** overall in year-over-year rent growth.

Multifamily housing **demand** has been positive with  $187 \blacktriangle$  net units absorbed over the past twelve months. This is down -630  $\checkmark$  units from the previous year's gain of 817  $\blacktriangle$  absorbed units.