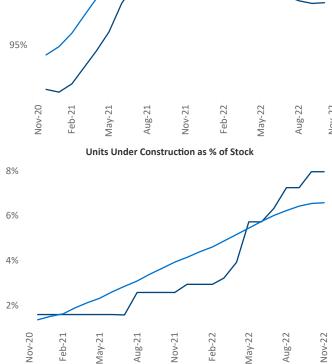

## Liliana Malai Senior PPC Specialist Liliana.Malai@yardi.com

Tallahassee

November 2022

Tallahassee is the 101st largest multifamily market with 30,533 completed units and 9,770 units in development, 2,432 of which have already broken ground.