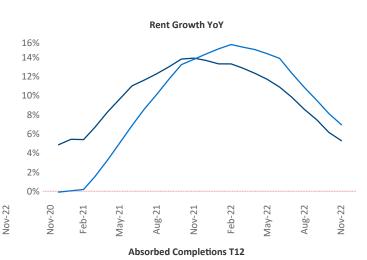

## Tacoma

November 2022

**Tacoma** is the **58th** largest multifamily market with **73,964** completed units and **25,149** units in development, **5,772** of which have already broken ground.

New lease asking **rents** are at \$1,748, up 5.2% ▲ from the previous year placing Tacoma at 101st overall in year-over-year rent growth.