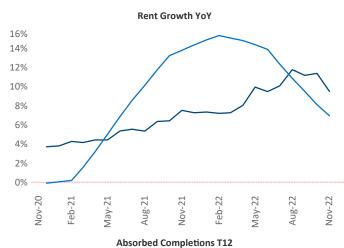

New lease asking **rents** are at **\$1,266**, up **9.5%** ▲ from the previous year placing Syracuse at **30th** overall in year-over-year rent growth.

Multifamily housing **demand** has been negative with -85 ▼ net units absorbed over the past twelve months. This is down -517 ▼ units from the previous year's gain of 432 ▲ absorbed units.