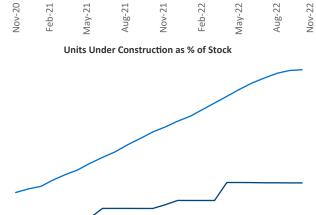

Contacts

Jeff Adler Vice President Jeff.Adler@yardi.com Liliana Malai Senior PPC Specialist <u>Liliana.Malai@yardi.com</u> Syracuse
November 2022

**Syracuse** is the **98th** largest multifamily market with **32,628** completed units and **6,304** units in development, **576** of which have already broken ground.