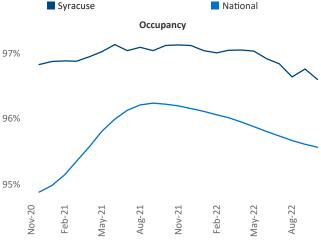

di.com Liliana Malai Senior PPC Specialist <u>Liliana.Malai@yardi.com</u> Syracuse
November 2022

**Syracuse** is the **98th** largest multifamily market with **32,628** completed units and **6,304** units in development, **576** of which have already broken ground.

New lease asking **rents** are at **\$1,266**, up **9.5%** ▲ from the previous year placing Syracuse at **30th** overall in year-over-year rent growth.

Multifamily housing **demand** has been negative with -85 ▼ net units absorbed over the past twelve months. This is down -517 ▼ units from the previous year's gain of 432 ▲ absorbed units.

**Employment** in Syracuse has grown by **2.8%** ▲ over the past 12 months, while hourly wages have risen by **2.1%** ▲ YoY to **\$30.21** according to the *Bureau of Labor Statistics*.







Aug-22

6%

4%

2%





## **DISCLAIMER**

ALTHOUGH EVERY EFFORT IS MADE TO ENSURE THE ACCURACY, TIMELINESS AND COMPLETENESS OF THE INFORMATION PROVIDED IN THIS PUBLICATION, THE INFORMATION IS PROVIDED "AS IS" AND YARDI MATRIX DOES NOT GUARANTEE, WARRANT, REPRESENT OR UNDERTAKE THAT THE INFORMATION PROVIDED IS CORRECT, ACCURATE, CURRENT OR COMPLETE. YARDI MATRIX IS NOT LIABLE FOR ANY LOSS, CLAIM, OR DEMAND ARISING DIRECTLY OR INDIRECTLY FROM ANY USE OR RELIANCE UPON THE INFORMATION CONTAINED HEREIN.

## **COPYRIGHT NOTICE**

This document, publication and/or presentation (collectively, 'document') is protected by copyright, trademark and other intellectual property laws. Use of this document is subject to the terms and conditions of Yardi Systems, Inc. dba Yardi Matrix's Terms of Use <