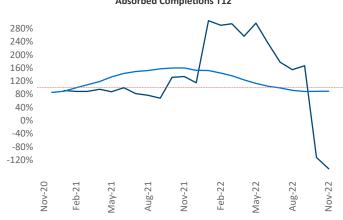

New lease asking **rents** are at **\$1,266**, up **9.5%** ▲ from the previous year placing Syracuse at **30th** overall in year-over-year rent growth.

Multifamily housing **demand** has been negative with -85 ▼ net units absorbed over the past twelve months. This is down -517 ▼ units from the previous year's gain of 432 ▲ absorbed units.