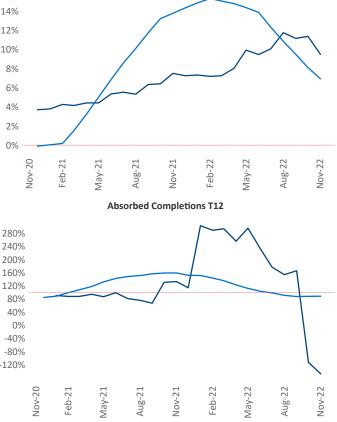

Multifamily housing **demand** has been negative with -85 ▼ net units absorbed over the past twelve months. This is down -517 ▼ units from the previous year's gain of 432 ▲ absorbed units.

**Employment** in Syracuse has grown by **2.8%** • over the past 12 months, while hourly wages have risen by **2.1%** • YoY to **\$30.21** according to the *Bureau of Labor Statistics*.

**Rent Growth YoY** 