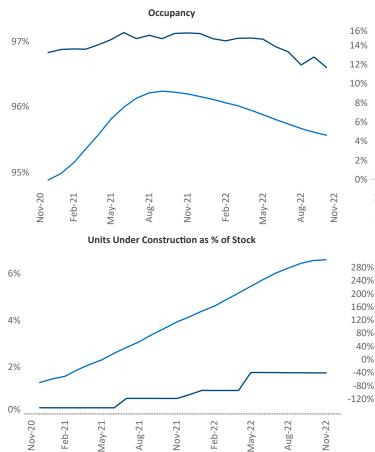

**Syracuse** is the **98th** largest multifamily market with **32,628** completed units and **6,304** units in development, **576** of which have already broken ground.

New lease asking **rents** are at **\$1,266**, up **9.5%** ▲ from the previous year placing Syracuse at **30th** overall in year-over-year rent growth.

Multifamily housing **demand** has been negative with -85 ▼ net units absorbed over the past twelve months. This is down -517 ▼ units from the previous year's gain of 432 ▲ absorbed units.

**Employment** in Syracuse has grown by **2.8%** • over the past 12 months, while hourly wages have risen by **2.1%** • YoY to **\$30.21** according to the *Bureau of Labor Statistics*.