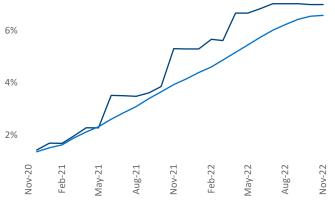

New lease asking **rents** are at **\$1,372**, up **5.9%** ▲ from the previous year placing Spokane at **96th** overall in year-over-year rent growth.

Multifamily housing **demand** has been positive with **814** ▲ net units absorbed over the past twelve months. This is up **153** ▲ units from the previous year's gain of **661** ▲ absorbed units.