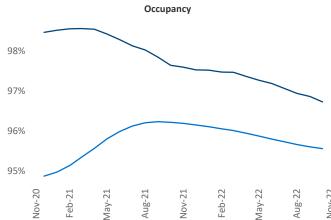

New lease asking **rents** are at **\$1,372**, up **5.9%** ▲ from the previous year placing Spokane at **96th** overall in year-over-year rent growth.

Multifamily housing **demand** has been positive with **814** ▲ net units absorbed over the past twelve months. This is up **153** ▲ units from the previous year's gain of **661** ▲ absorbed units.