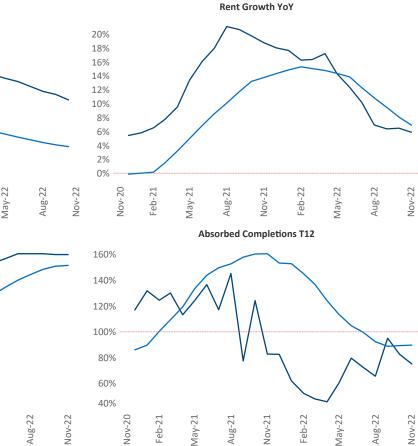

New lease asking **rents** are at **\$1,372**, up **5.9%** ▲ from the previous year placing Spokane at **96th** overall in year-over-year rent growth.

Multifamily housing **demand** has been positive with **814** ▲ net units absorbed over the past twelve months. This is up **153** ▲ units from the previous year's gain of **661** ▲ absorbed units.