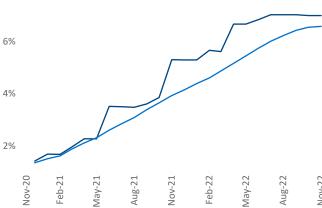

Multifamily housing **demand** has been positive with **814** ▲ net units absorbed over the past twelve months. This is up **153** ▲ units from the previous year's gain of **661** ▲ absorbed units.

**Employment** in Spokane has grown by **3.1%** ▲ over the past 12 months, while hourly wages have risen by **6.4%** ▲ YoY to **\$31.06** according to the *Bureau of Labor Statistics*.