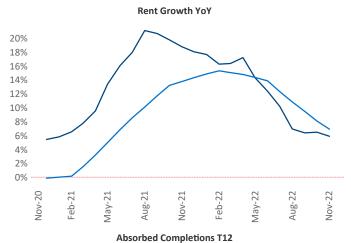

## Spokane

November 2022

**Spokane** is the **90th** largest multifamily market with **37,198** completed units and **11,894** units in development, **2,602** of which have already broken ground.

New lease asking **rents** are at \$1,372, up 5.9% ▲ from the previous year placing Spokane at 96th overall in year-over-year rent growth.

Multifamily housing **demand** has been positive with **814** ▲ net units absorbed over the past twelve months. This is up **153** ▲ units from the previous year's gain of **661** ▲ absorbed units.

**Employment** in Spokane has grown by **3.1%** ▲ over the past 12 months, while hourly wages have risen by **6.4%** ▲ YoY to **\$31.06** according to the *Bureau of Labor Statistics*.