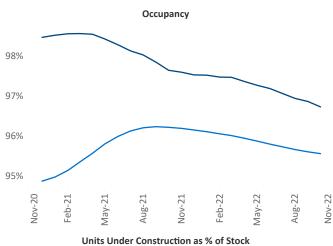

## Spokane

November 2022

**Spokane** is the **90th** largest multifamily market with **37,198** completed units and **11,894** units in development, **2,602** of which have already broken ground.

New lease asking **rents** are at \$1,372, up 5.9% ▲ from the previous year placing Spokane at 96th overall in year-over-year rent growth.