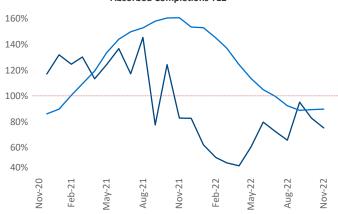

Multifamily housing **demand** has been positive with **814** ▲ net units absorbed over the past twelve months. This is up **153** ▲ units from the previous year's gain of **661** ▲ absorbed units.

**Employment** in Spokane has grown by **3.1%** ▲ over the past 12 months, while hourly wages have risen by **6.4%** ▲ YoY to **\$31.06** according to the *Bureau of Labor Statistics*.