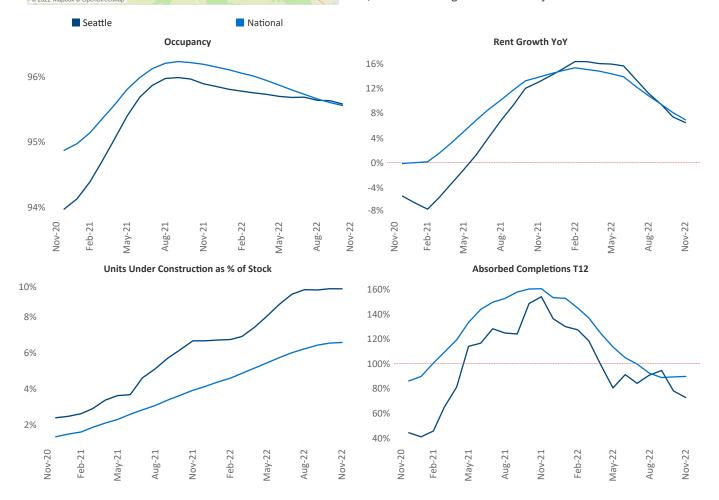

New lease asking **rents** are at **\$2,222**, up **6.5%** ▲ from the previous year placing Seattle at **87th** overall in year-over-year rent growth.

Multifamily housing **demand** has been positive with **7,283** ▲ net units absorbed over the past twelve months. This is down **-4,790** ▼ units from the previous year's gain of **12,073** ▲ absorbed units.

**Employment** in Seattle has grown by **4.7%** ▲ over the past 12 months, while hourly wages have risen by **2.1%** ▲ YoY to **\$42.13** according to the *Bureau of Labor Statistics*.