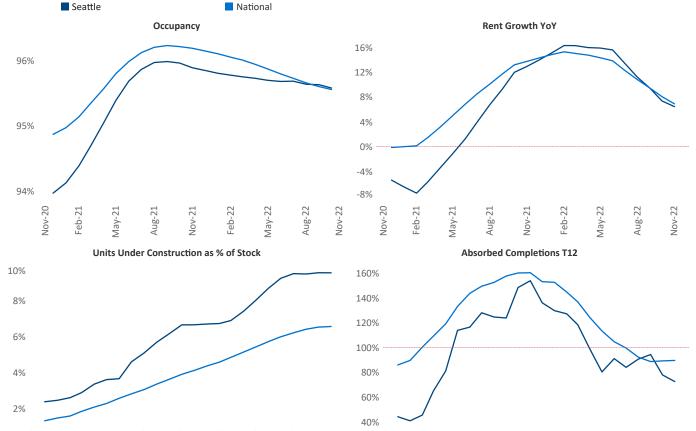

## Seattle

November 2022

**Seattle** is the **13th** largest multifamily market with **284,057** completed units and **135,262** units in development, **27,143** of which have already broken ground.

New lease asking **rents** are at **\$2,222**, up **6.5%** ▲ from the previous year placing Seattle at **87th** overall in year-over-year rent growth.

Multifamily housing **demand** has been positive with **7,283** ▲ net units absorbed over the past twelve months. This is down **-4,790** ▼ units from the previous year's gain of **12,073** ▲ absorbed units.

**Employment** in Seattle has grown by **4.7%** ▲ over the past 12 months, while hourly wages have risen by **2.1%** ▲ YoY to **\$42.13** according to the *Bureau of Labor Statistics*.

Aug-21

Nov-22

Aug-22