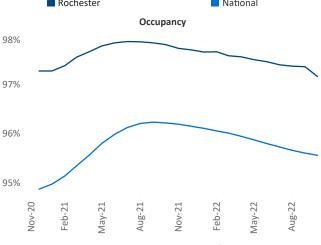

Liliana Malai Senior PPC Specialist Liliana.Malai@yardi.com Rochester
November 2022

**Rochester** is the **64th** largest multifamily market with **64,117** completed units and **7,081** units in development, **1,396** of which have already broken ground.

New lease asking **rents** are at **\$1,331**, up **10%** ▲ from the previous year placing Rochester at **20th** overall in year-over-year rent growth.

Multifamily housing **demand** has been positive with **944** ▲ net units absorbed over the past twelve months. This is up **384** ▲ units from the previous year's gain of **560** ▲ absorbed units.

**Employment** in Rochester has grown by **1.2%** ▲ over the past 12 months, while hourly wages have risen by **1.6%** ▲ YoY to **\$28.88** according to the *Bureau of Labor Statistics*.











## **DISCLAIMER**

ALTHOUGH EVERY EFFORT IS MADE TO ENSURE THE ACCURACY, TIMELINESS AND COMPLETENESS OF THE INFORMATION PROVIDED IN THIS PUBLICATION, THE INFORMATION IS PROVIDED "AS IS" AND YARDI MATRIX DOES NOT GUARANTEE, WARRANT, REPRESENT OR UNDERTAKE THAT THE INFORMATION PROVIDED IS CORRECT, ACCURATE, CURRENT OR COMPLETE. YARDI MATRIX IS NOT LIABLE FOR ANY LOSS, CLAIM, OR DEMAND ARISING DIRECTLY OR INDIRECTLY FROM ANY USE OR RELIANCE UPON THE INFORMATION CONTAINED HEREIN.

## **COPYRIGHT NOTICE**

This document, publication and/or presentation (collectively, 'document') is protected by copyright, trademark and other intellectual property laws. Use of this document is subject to the terms and conditions of Yardi Systems, Inc. dba Yardi Matrix's Terms of Use <a href="http://www.y