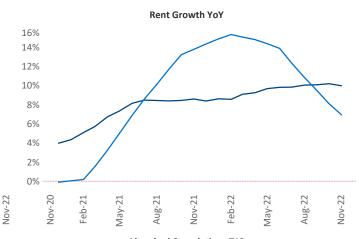

New lease asking **rents** are at **\$1,331**, up **10%** ▲ from the previous year placing Rochester at **20th** overall in year-over-year rent growth.

Multifamily housing **demand** has been positive with **944** ▲ net units absorbed over the past twelve months. This is up **384** ▲ units from the previous year's gain of **560** ▲ absorbed units.