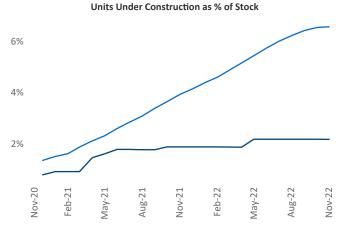

Contacts

Jeff Adler Vice President Jeff.Adler@yardi.com Liliana Malai Senior PPC Specialist Liliana.Malai@yardi.com Rochester
November 2022

**Rochester** is the **64th** largest multifamily market with **64,117** completed units and **7,081** units in development, **1,396** of which have already broken ground.