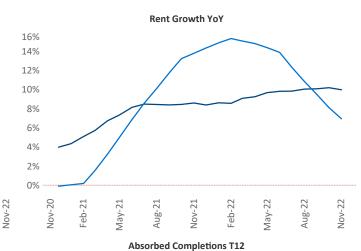

## Rochester

November 2022

**Rochester** is the **64th** largest multifamily market with **64,117** completed units and **7,081** units in development, **1,396** of which have already broken ground.

New lease asking **rents** are at **\$1,331**, up **10%** ▲ from the previous year placing Rochester at **20th** overall in year-over-year rent growth.

Multifamily housing **demand** has been positive with **944** ▲ net units absorbed over the past twelve months. This is up **384** ▲ units from the previous year's gain of **560** ▲ absorbed units.

**Employment** in Rochester has grown by **1.2%** ▲ over the past 12 months, while hourly wages have risen by **1.6%** ▲ YoY to **\$28.88** according to the *Bureau of Labor Statistics*.