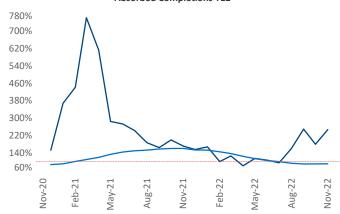

Multifamily housing **demand** has been positive with **944** ▲ net units absorbed over the past twelve months. This is up **384** ▲ units from the previous year's gain of **560** ▲ absorbed units.

**Employment** in Rochester has grown by **1.2%** ▲ over the past 12 months, while hourly wages have risen by **1.6%** ▲ YoY to **\$28.88** according to the *Bureau of Labor Statistics*.