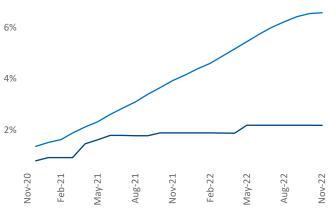

## Rochester

November 2022

**Rochester** is the **64th** largest multifamily market with **64,117** completed units and **7,081** units in development, **1,396** of which have already broken ground.

New lease asking **rents** are at **\$1,331**, up **10%** ▲ from the previous year placing Rochester at **20th** overall in year-over-year rent growth.