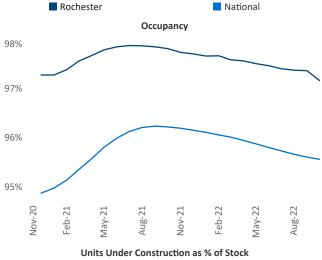

## Rochester

November 2022

**Rochester** is the **64th** largest multifamily market with **64,117** completed units and **7,081** units in development, **1,396** of which have already broken ground.

New lease asking **rents** are at **\$1,331**, up **10%** ▲ from the previous year placing Rochester at **20th** overall in year-over-year rent growth.