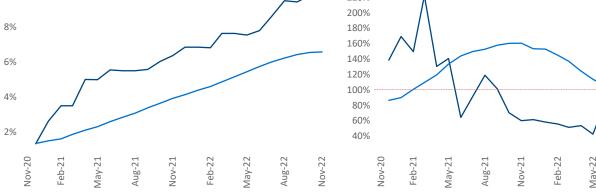

New lease asking **rents** are at \$1,561, up 1.2% ▲ from the previous year placing Reno at 118th overall in year-over-year rent growth.

Multifamily housing **demand** has been positive with **668** ▲ net units absorbed over the past twelve months. This is down **-864** ▼ units from the previous year's gain of **1,532** ▲ absorbed units.

Employment in Reno has grown by 3.2% ▲ over the past 12 months, while hourly wages have risen by 12.8% ▲ YoY to \$28.56 according to the *Bureau of Labor Statistics*.

Nov-22

Nov-22