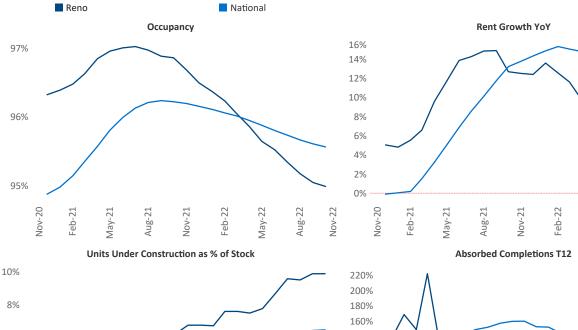

New lease asking **rents** are at \$1,561, up 1.2% ▲ from the previous year placing Reno at 118th overall in year-over-year rent growth.

Multifamily housing **demand** has been positive with **668** ▲ net units absorbed over the past twelve months. This is down **-864** ▼ units from the previous year's gain of **1,532** ▲ absorbed units.

Employment in Reno has grown by 3.2% ▲ over the past 12 months, while hourly wages have risen by 12.8% ▲ YoY to \$28.56 according to the *Bureau of Labor Statistics*.

Nov-22

Nov-22