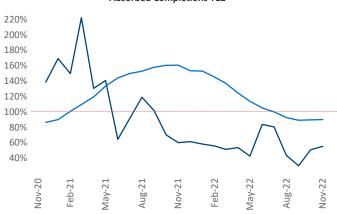

Multifamily housing **demand** has been positive with **668** ▲ net units absorbed over the past twelve months. This is down **-864** ▼ units from the previous year's gain of **1,532** ▲ absorbed units.