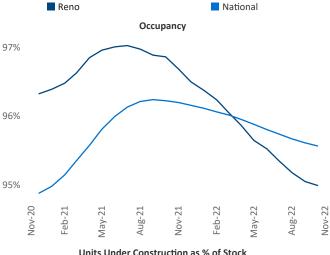

**Reno** is the **80th** largest multifamily market with **45,228** completed units and **9,221** units in development, **4,426** of which have already broken ground.

New lease asking **rents** are at \$1,561, up 1.2% ▲ from the previous year placing Reno at 118th overall in year-over-year rent growth.