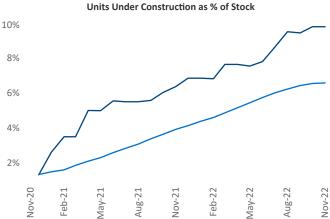

**Reno** is the **80th** largest multifamily market with **45,228** completed units and **9,221** units in development, **4,426** of which have already broken ground.

New lease asking **rents** are at \$1,561, up 1.2% ▲ from the previous year placing Reno at 118th overall in year-over-year rent growth.