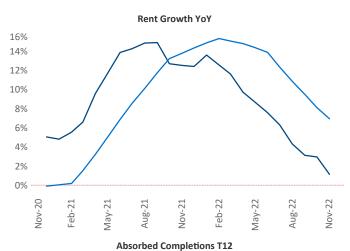

**Reno** is the **80th** largest multifamily market with **45,228** completed units and **9,221** units in development, **4,426** of which have already broken ground.

New lease asking **rents** are at \$1,561, up 1.2% ▲ from the previous year placing Reno at 118th overall in year-over-year rent growth.

Multifamily housing **demand** has been positive with **668** ▲ net units absorbed over the past twelve months. This is down **-864** ▼ units from the previous year's gain of **1,532** ▲ absorbed units.