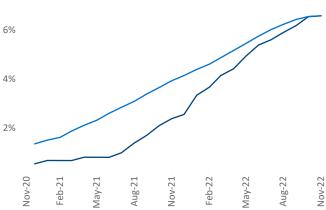

New lease asking **rents** are at \$1,775, up 7.2% ▲ from the previous year placing Portland at 65th overall in year-over-year rent growth.

Multifamily housing **demand** has been positive with **4,211** ▲ net units absorbed over the past twelve months. This is down **-3,035** ▼ units from the previous year's gain of **7,246** ▲ absorbed units.