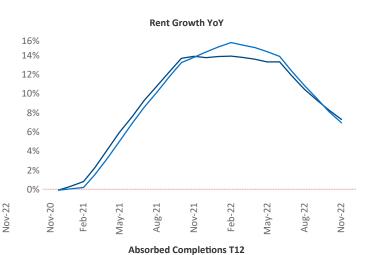

New lease asking **rents** are at \$1,775, up 7.2% ▲ from the previous year placing Portland at 65th overall in year-over-year rent growth.

Multifamily housing **demand** has been positive with **4,211** ▲ net units absorbed over the past twelve months. This is down **-3,035** ▼ units from the previous year's gain of **7,246** ▲ absorbed units.