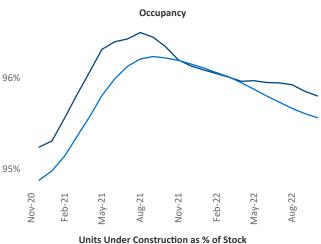

New lease asking **rents** are at \$1,775, up 7.2% ▲ from the previous year placing Portland at 65th overall in year-over-year rent growth.

Multifamily housing **demand** has been positive with **4,211** ▲ net units absorbed over the past twelve months. This is down **-3,035** ▼ units from the previous year's gain of **7,246** ▲ absorbed units.