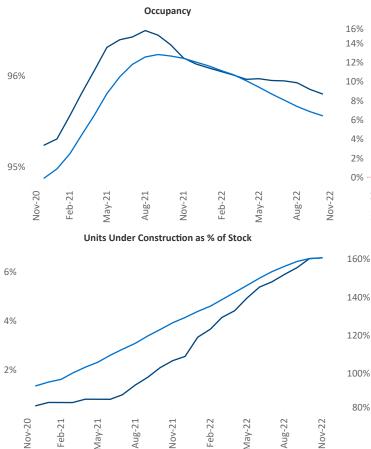

November 2022

**Portland** is the **31st** largest multifamily market with **175,020** completed units and **40,446** units in development, **11,509** of which have already broken ground.

New lease asking **rents** are at **\$1,775**, up **7.2%** from the previous year placing Portland at **65th** overall in year-over-year rent growth.

Multifamily housing **demand** has been positive with **4,211** ▲ net units absorbed over the past twelve months. This is down -**3,035** ▼ units from the previous year's gain of **7,246** ▲ absorbed units.