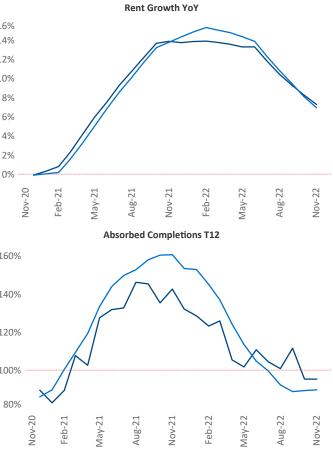

November 2022

**Portland** is the **31st** largest multifamily market with **175,020** completed units and **40,446** units in development, **11,509** of which have already broken ground.

New lease asking **rents** are at **\$1,775**, up **7.2%** from the previous year placing Portland at **65th** overall in year-over-year rent growth.

Multifamily housing **demand** has been positive with **4,211** ▲ net units absorbed over the past twelve months. This is down -**3,035** ▼ units from the previous year's gain of **7,246** ▲ absorbed units.