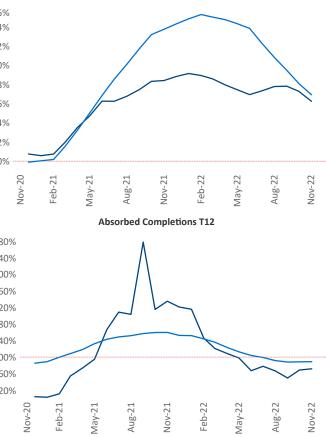

## Liliana Malai Senior PPC Specialist Liliana.Malai@yardi.com

Pittsburgh November 2022

Pittsburgh is the 48th largest multifamily market with 94,511 completed units and 13,596 units in development, 2,291 of which have already broken ground.

New lease asking **rents** are at **\$1,336**, up **6.2%** from the previous year placing Pittsburgh at 89th overall in year-over-year rent growth.

Multifamily housing **demand** has been positive with 941 net units absorbed over the past twelve months. This is down -1,165 v units from the previous year's gain of **2,106** ▲ absorbed units.

**Employment** in Pittsburgh has grown by **2.4%** A over the past 12 months, while hourly wages have risen by 6.4% YoY to \$30.00 according to the Bureau of Labor Statistics.

**Rent Growth YoY** 

National