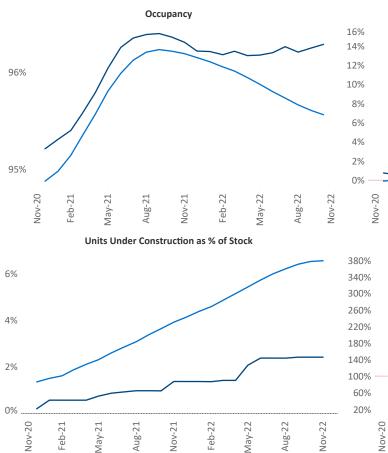

## Liliana Malai Senior PPC Specialist Liliana.Malai@yardi.com

Pittsburgh November 2022

Pittsburgh is the 48th largest multifamily market with 94,511 completed units and 13,596 units in development, 2,291 of which have already broken ground.

New lease asking **rents** are at **\$1,336**, up **6.2%** from the previous year placing Pittsburgh at 89th overall in year-over-year rent growth.

Multifamily housing **demand** has been positive with 941 net units absorbed over the past twelve months. This is down -1,165 v units from the previous year's gain of **2,106** ▲ absorbed units.

**Employment** in Pittsburgh has grown by **2.4%** A over the past 12 months, while hourly wages have risen by 6.4% YoY to \$30.00 according to the Bureau of Labor Statistics.

**Rent Growth YoY** 

National