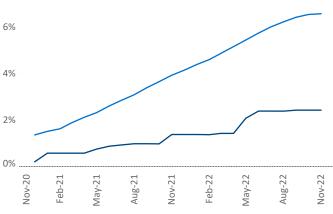

New lease asking **rents** are at \$1,336, up 6.2% ▲ from the previous year placing Pittsburgh at 89th overall in year-over-year rent growth.

Multifamily housing **demand** has been positive with **941** ▲ net units absorbed over the past twelve months. This is down **-1,165** ▼ units from the previous year's gain of **2,106** ▲ absorbed units.