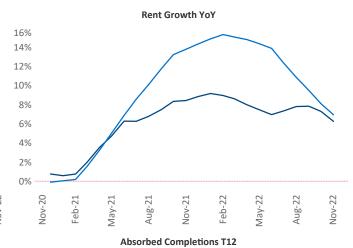

New lease asking **rents** are at \$1,336, up 6.2% ▲ from the previous year placing Pittsburgh at 89th overall in year-over-year rent growth.

Multifamily housing **demand** has been positive with **941** ▲ net units absorbed over the past twelve months. This is down **-1,165** ▼ units from the previous year's gain of **2,106** ▲ absorbed units.