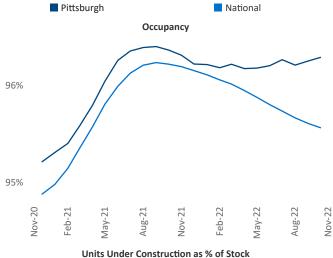

New lease asking **rents** are at \$1,336, up 6.2% ▲ from the previous year placing Pittsburgh at 89th overall in year-over-year rent growth.

Multifamily housing **demand** has been positive with **941** ▲ net units absorbed over the past twelve months. This is down **-1,165** ▼ units from the previous year's gain of **2,106** ▲ absorbed units.