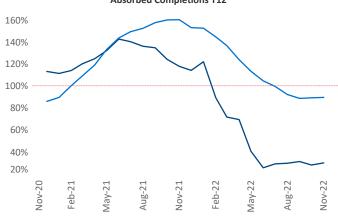

New lease asking **rents** are at \$1,667, up 2.5% ▲ from the previous year placing Phoenix at 116th overall in year-over-year rent growth.

Multifamily housing **demand** has been positive with **3,453** ▲ net units absorbed over the past twelve months. This is down **-7,171** ▼ units from the previous year's gain of **10,624** ▲ absorbed units.