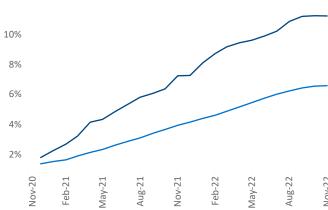

New lease asking **rents** are at \$1,667, up 2.5% ▲ from the previous year placing Phoenix at 116th overall in year-over-year rent growth.

Multifamily housing **demand** has been positive with **3,453** ▲ net units absorbed over the past twelve months. This is down **-7,171** ▼ units from the previous year's gain of **10,624** ▲ absorbed units.