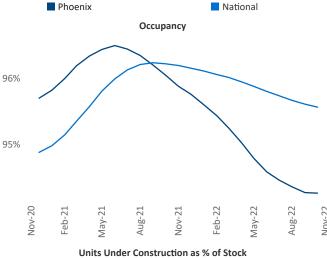

/u> Liliana Malai Senior PPC Specialist Liliana.Malai@yardi.com Phoenix

November 2022

**Phoenix** is the **9th** largest multifamily market with **341,521** completed units and **121,019** units in development, **38,406** of which have already broken ground.

New lease asking **rents** are at \$1,667, up 2.5% ▲ from the previous year placing Phoenix at 116th overall in year-over-year rent growth.

Multifamily housing **demand** has been positive with **3,453** ▲ net units absorbed over the past twelve months. This is down **-7,171** ▼ units from the previous year's gain of **10,624** ▲ absorbed units.

**Employment** in Phoenix has grown by **3.9%** ▲ over the past 12 months, while hourly wages have risen by **6.4%** ▲ YoY to **\$32.31** according to the *Bureau of Labor Statistics*.











## **DISCLAIMER**

ALTHOUGH EVERY EFFORT IS MADE TO ENSURE THE ACCURACY, TIMELINESS AND COMPLETENESS OF THE INFORMATION PROVIDED IN THIS PUBLICATION, THE INFORMATION IS PROVIDED "AS IS" AND YARDI MATRIX DOES NOT GUARANTEE, WARRANT, REPRESENT OR UNDERTAKE THAT THE INFORMATION PROVIDED IS CORRECT, ACCURATE, CURRENT OR COMPLETE. YARDI MATRIX IS NOT LIABLE FOR ANY LOSS, CLAIM, OR DEMAND ARISING DIRECTLY OR INDIRECTLY FROM ANY USE OR RELIANCE UPON THE INFORMATION CONTAINED HEREIN.

## **COPYRIGHT NOTICE**

This document, publication and/or presentation (collectively, 'document') is protected by copyright, trademark and other intellectual property laws. Use of this document is subject to the terms and conditions of Yardi Systems, Inc. dba Yardi Matrix's Terms of Use <a href="http://www.y