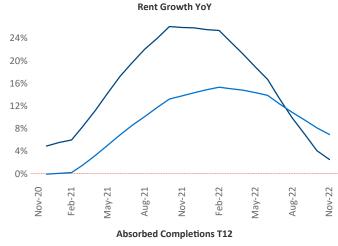

New lease asking **rents** are at \$1,667, up 2.5% ▲ from the previous year placing Phoenix at 116th overall in year-over-year rent growth.

Multifamily housing **demand** has been positive with **3,453** ▲ net units absorbed over the past twelve months. This is down **-7,171** ▼ units from the previous year's gain of **10,624** ▲ absorbed units.