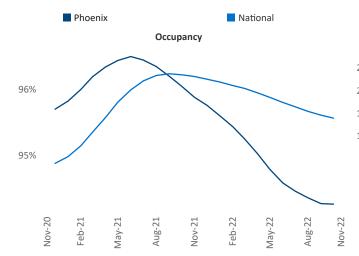

New lease asking **rents** are at **\$1,667**, up **2.5%** ▲ from the previous year placing Phoenix at **116th** overall in year-over-year rent growth.

Multifamily housing **demand** has been positive with **3,453**▲ net units absorbed over the past twelve months. This is down -7,171 ▼ units from the previous year's gain of **10,624**▲ absorbed units.