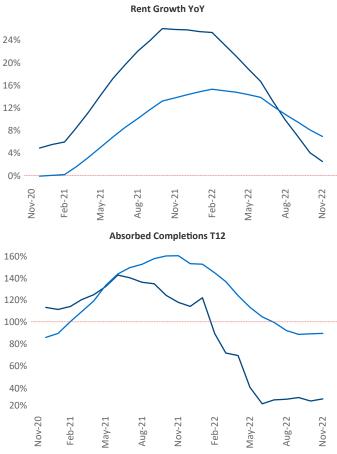

New lease asking **rents** are at **\$1,667**, up **2.5%** ▲ from the previous year placing Phoenix at **116th** overall in year-over-year rent growth.

Multifamily housing **demand** has been positive with **3,453**▲ net units absorbed over the past twelve months. This is down -7,171 ▼ units from the previous year's gain of **10,624**▲ absorbed units.