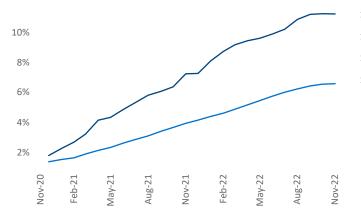

New lease asking **rents** are at **\$1,667**, up **2.5%** ▲ from the previous year placing Phoenix at **116th** overall in year-over-year rent growth.

Multifamily housing **demand** has been positive with **3,453**▲ net units absorbed over the past twelve months. This is down -7,171 ▼ units from the previous year's gain of **10,624**▲ absorbed units.