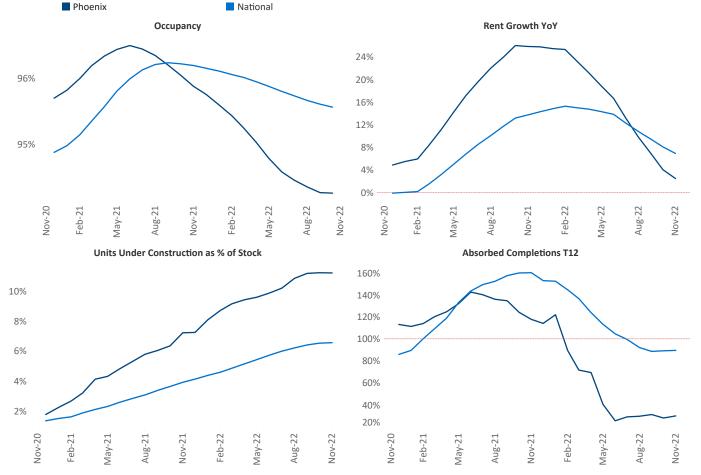

## Phoenix

November 2022

**Phoenix** is the **9th** largest multifamily market with **341,521** completed units and **121,019** units in development, **38,406** of which have already broken ground.

New lease asking **rents** are at \$1,667, up 2.5% ▲ from the previous year placing Phoenix at 116th overall in year-over-year rent growth.

Multifamily housing **demand** has been positive with **3,453** ▲ net units absorbed over the past twelve months. This is down **-7,171** ▼ units from the previous year's gain of **10,624** ▲ absorbed units.