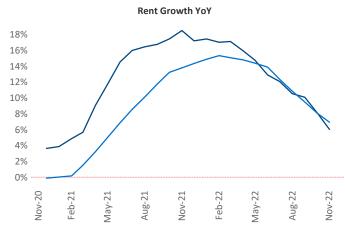

## Pensacola November 2022

Pensacola is the 85th largest multifamily market with 40,724 completed units and 22,254 units in development, 2,414 of which have already broken ground.

New lease asking **rents** are at \$1,555, up 6.0% ▲ from the previous year placing Pensacola at 94th overall in year-over-year rent growth.