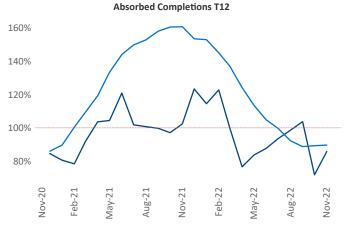

Multifamily housing **demand** has been positive with **3,144** ▲ net units absorbed over the past twelve months. This is up **441** ▲ units from the previous year's gain of **2,703** ▲ absorbed units.