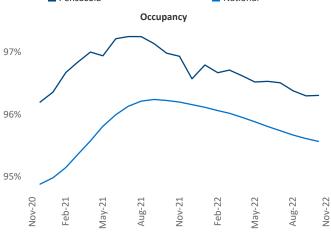

Multifamily housing **demand** has been positive with **3,144** ▲ net units absorbed over the past twelve months. This is up **441** ▲ units from the previous year's gain of **2,703** ▲ absorbed units.