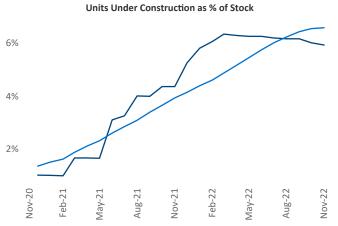

## Pensacola November 2022

Pensacola is the 85th largest multifamily market with 40,724 completed units and 22,254 units in development, 2,414 of which have already broken ground.

New lease asking **rents** are at \$1,555, up 6.0% ▲ from the previous year placing Pensacola at 94th overall in year-over-year rent growth.