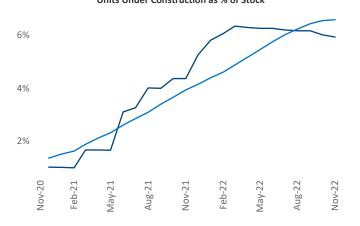

Pensacola

November 2022

**Pensacola** is the **85th** largest multifamily market with **40,724** completed units and **22,254** units in development, **2,414** of which have already broken ground.

New lease asking **rents** are at **\$1,555**, up **6.0%** ▲ from the previous year placing Pensacola at **94th** overall in year-over-year rent growth.

Multifamily housing **demand** has been positive with **3,144**  $\blacktriangle$  net units absorbed over the past twelve months. This is up **441**  $\blacktriangle$  units from the previous year's gain of **2,703**  $\blacktriangle$  absorbed units.