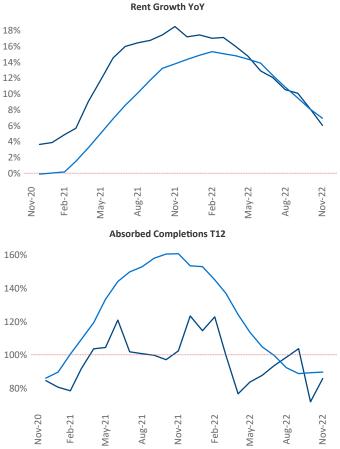

Pensacola

November 2022

**Pensacola** is the **85th** largest multifamily market with **40,724** completed units and **22,254** units in development, **2,414** of which have already broken ground.

New lease asking **rents** are at **\$1,555**, up **6.0%** ▲ from the previous year placing Pensacola at **94th** overall in year-over-year rent growth.

Multifamily housing **demand** has been positive with **3,144**  $\blacktriangle$  net units absorbed over the past twelve months. This is up **441**  $\blacktriangle$  units from the previous year's gain of **2,703**  $\blacktriangle$  absorbed units.