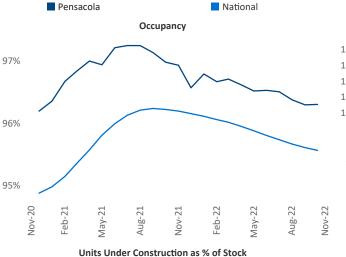

Pensacola

November 2022

**Pensacola** is the **85th** largest multifamily market with **40,724** completed units and **22,254** units in development, **2,414** of which have already broken ground.

New lease asking **rents** are at **\$1,555**, up **6.0%** ▲ from the previous year placing Pensacola at **94th** overall in year-over-year rent growth.

Multifamily housing **demand** has been positive with **3,144**  $\blacktriangle$  net units absorbed over the past twelve months. This is up **441**  $\blacktriangle$  units from the previous year's gain of **2,703**  $\blacktriangle$  absorbed units.