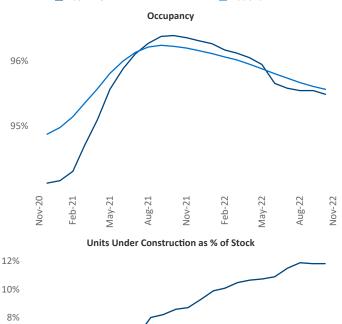

Hartsville

Liliana Malai Senior PPC Specialist <u>Liliana.Malai@yardi.com</u> Nashville

November 2022

Nashville is the 32nd largest multifamily market with170,717 completed units and 92,302 units in development,20,212 of which have already broken ground.

New lease asking **rents** are at **\$1,655**, up **8.6%** ▲ from the previous year placing Nashville at **43rd** overall in year-over-year rent growth.

Multifamily housing **demand** has been positive with **8,651**  $\blacktriangle$  net units absorbed over the past twelve months. This is up **263**  $\blacktriangle$  units from the previous year's gain of **8,388**  $\blacktriangle$  absorbed units.