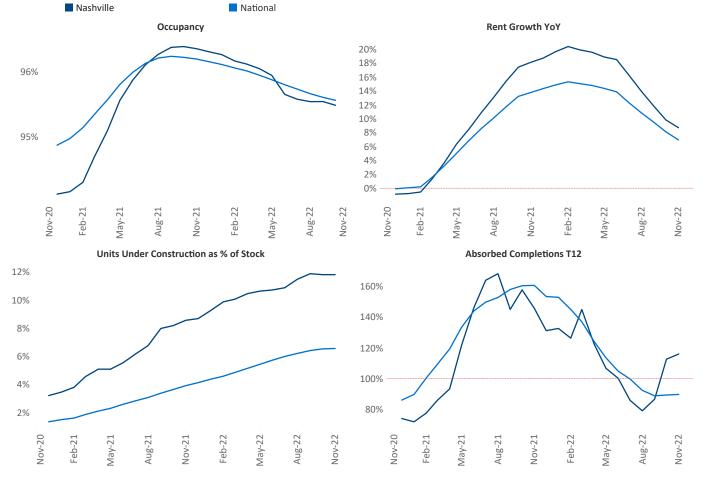

## Nashville

November 2022

Nashville is the 32nd largest multifamily market with 170,717 completed units and 92,302 units in development, 20,212 of which have already broken ground.

New lease asking **rents** are at **\$1,655**, up **8.6%** ★ from the previous year placing Nashville at **43rd** overall in year-over-year rent growth.

Multifamily housing **demand** has been positive with **8,651** ▲ net units absorbed over the past twelve months. This is up **263** ▲ units from the previous year's gain of **8,388** ▲ absorbed units.