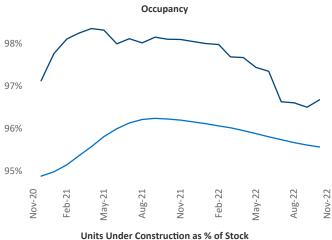

Contacts

Jeff Adler

Vice President

Jeff.Adler@yardi.com

Liliana Malai Senior PPC Specialist Liliana.Malai@yardi.com Montana November 2022

**Montana** is the **116th** largest multifamily market with **16,546** completed units and **8,670** units in development, **2,671** of which have already broken ground.