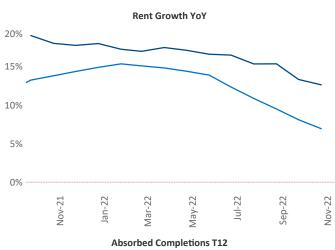

New lease asking **rents** are at \$1,506, up 12.6% ▲ from the previous year placing Montana at 3rd overall in year-over-year rent growth.

Multifamily housing **demand** has been positive with 8 ▲ net units absorbed over the past twelve months. This is down -713 ▼ units from the previous year's gain of 721 ▲ absorbed units.