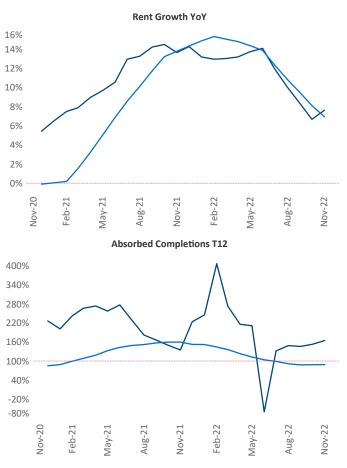

November 2022

**Mobile** is the **94th** largest multifamily market with **34,481** completed units and **3,487** units in development, **555** of which have already broken ground.

New lease asking **rents** are at **\$1,181**, up **7.7%** ▲ from the previous year placing Mobile at **60th** overall in year-over-year rent growth.

Multifamily housing **demand** has been positive with **437** ▲ net units absorbed over the past twelve months. This is down -463 ▼ units from the previous year's gain of **900** ▲ absorbed units.

**Employment** in Mobile has grown by **0.6%** ▲ over the past 12 months, while hourly wages have fallen by **-0.2%** ▼ YoY to **\$26.91** according to the *Bureau of Labor Statistics*.