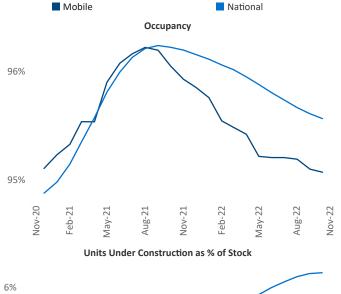

November 2022

**Mobile** is the **94th** largest multifamily market with **34,481** completed units and **3,487** units in development, **555** of which have already broken ground.

New lease asking **rents** are at **\$1,181**, up **7.7%** ▲ from the previous year placing Mobile at **60th** overall in year-over-year rent growth.

Multifamily housing **demand** has been positive with **437** ▲ net units absorbed over the past twelve months. This is down -463 ▼ units from the previous year's gain of **900** ▲ absorbed units.

**Employment** in Mobile has grown by **0.6%** ▲ over the past 12 months, while hourly wages have fallen by **-0.2%** ▼ YoY to **\$26.91** according to the *Bureau of Labor Statistics*.