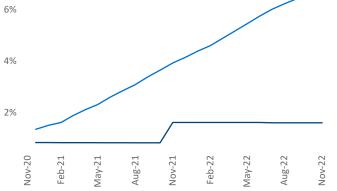

November 2022

**Mobile** is the **94th** largest multifamily market with **34,481** completed units and **3,487** units in development, **555** of which have already broken ground.

New lease asking **rents** are at **\$1,181**, up **7.7%** ▲ from the previous year placing Mobile at **60th** overall in year-over-year rent growth.