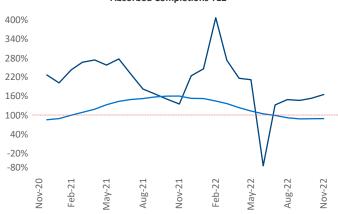

Multifamily housing **demand** has been positive with **437** ▲ net units absorbed over the past twelve months. This is down **-463** ▼ units from the previous year's gain of **900** ▲ absorbed units.