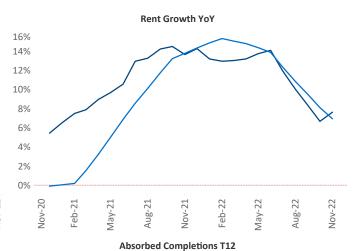

## Mobile

November 2022

**Mobile** is the **94th** largest multifamily market with **34,481** completed units and **3,487** units in development, **555** of which have already broken ground.

New lease asking **rents** are at **\$1,181**, up **7.7%** ▲ from the previous year placing Mobile at **60th** overall in year-over-year rent growth.

Multifamily housing **demand** has been positive with **437** ▲ net units absorbed over the past twelve months. This is down **-463** ▼ units from the previous year's gain of **900** ▲ absorbed units.