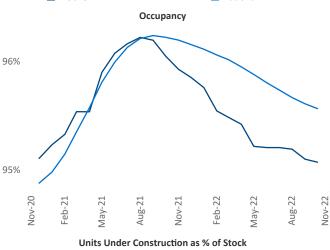

Multifamily housing **demand** has been positive with **437** ▲ net units absorbed over the past twelve months. This is down **-463** ▼ units from the previous year's gain of **900** ▲ absorbed units.