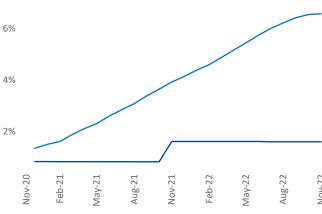

## Mobile

November 2022

**Mobile** is the **94th** largest multifamily market with **34,481** completed units and **3,487** units in development, **555** of which have already broken ground.

New lease asking **rents** are at **\$1,181**, up **7.7%** ▲ from the previous year placing Mobile at **60th** overall in year-over-year rent growth.

Multifamily housing **demand** has been positive with **437** ▲ net units absorbed over the past twelve months. This is down **-463** ▼ units from the previous year's gain of **900** ▲ absorbed units.