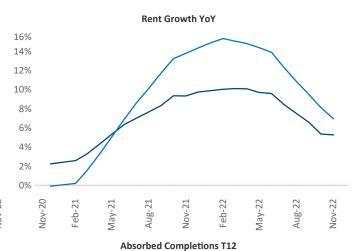

New lease asking **rents** are at \$1,354, up 5.2% ▲ from the previous year placing Milwaukee at 102nd overall in year-over-year rent growth.

Multifamily housing **demand** has been positive with **2,486** ▲ net units absorbed over the past twelve months. This is down **-302** ▼ units from the previous year's gain of **2,788** ▲ absorbed units.