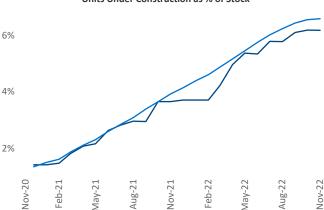

## Contacts

Jeff Adler Vice President Jeff.Adler@yardi.com Liliana Malai Senior PPC Specialist <u>Liliana.Malai@yardi.com</u> Milwaukee November 2022

**Milwaukee** is the **49th** largest multifamily market with **91,462** completed units and **35,273** units in development, **5,646** of which have already broken ground.