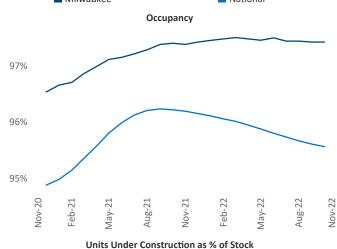

New lease asking **rents** are at \$1,354, up 5.2% ▲ from the previous year placing Milwaukee at 102nd overall in year-over-year rent growth.

Multifamily housing **demand** has been positive with **2,486** ▲ net units absorbed over the past twelve months. This is down **-302** ▼ units from the previous year's gain of **2,788** ▲ absorbed units.

**Employment** in Milwaukee has grown by **0.9%** ▲ over the past 12 months, while hourly wages have fallen by **0.0%** ▼ YoY to **\$30.90** according to the *Bureau of Labor Statistics*.