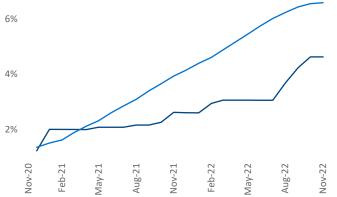

## Contacts

Liliana Malai Senior PPC Specialist Liliana.Malai@yardi.com Memphis November 2022

Memphis is the 47th largest multifamily market with 102,894 completed units and 20,300 units in development, 4,757 of which have already broken ground.