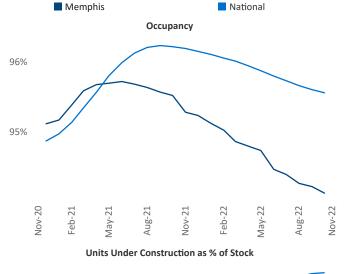

## Contacts

Liliana Malai Senior PPC Specialist Liliana.Malai@yardi.com Memphis November 2022

Memphis is the 47th largest multifamily market with 102,894 completed units and 20,300 units in development, 4,757 of which have already broken ground.

New lease asking **rents** are at **\$1,150**, up **7.4%** from the previous year placing Memphis at 64th overall in year-over-year rent growth.

Multifamily housing demand has been negative with -263 vertice representation over the past twelve months. This is down -768 ▼ units from the previous year's gain of **505** A absorbed units.