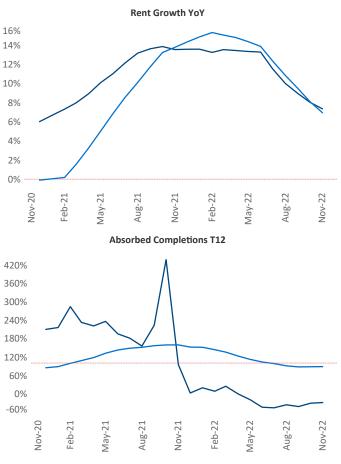

New lease asking **rents** are at **\$1,150**, up **7.4%** from the previous year placing Memphis at 64th overall in year-over-year rent growth.

Multifamily housing demand has been negative with -263 vertice representation over the past twelve months. This is down -768 ▼ units from the previous year's gain of **505** A absorbed units.