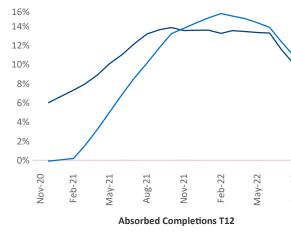

New lease asking **rents** are at \$1,150, up 7.4% ▲ from the previous year placing Memphis at 64th overall in year-over-year rent growth.

Multifamily housing **demand** has been negative with -263 ▼ net units absorbed over the past twelve months. This is down -768 ▼ units from the previous year's gain of 505 ▲ absorbed units.