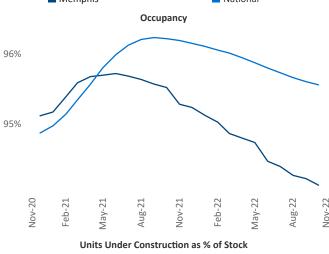

New lease asking **rents** are at \$1,150, up 7.4% ▲ from the previous year placing Memphis at 64th overall in year-over-year rent growth.

Multifamily housing **demand** has been negative with -263 ▼ net units absorbed over the past twelve months. This is down -768 ▼ units from the previous year's gain of 505 ▲ absorbed units.