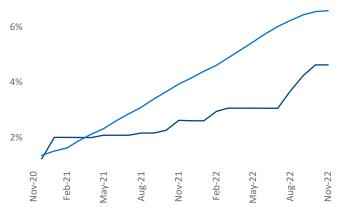

New lease asking **rents** are at \$1,150, up 7.4% ▲ from the previous year placing Memphis at 64th overall in year-over-year rent growth.

Multifamily housing **demand** has been negative with -263 ▼ net units absorbed over the past twelve months. This is down -768 ▼ units from the previous year's gain of 505 ▲ absorbed units.