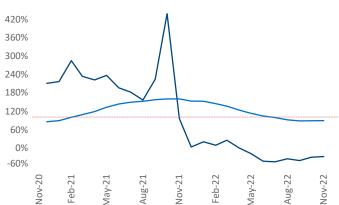

New lease asking **rents** are at \$1,150, up 7.4% ▲ from the previous year placing Memphis at 64th overall in year-over-year rent growth.

Multifamily housing **demand** has been negative with -263 ▼ net units absorbed over the past twelve months. This is down -768 ▼ units from the previous year's gain of 505 ▲ absorbed units.

**Employment** in Memphis has grown by **3.2%** ▲ over the past 12 months, while hourly wages have risen by **6.2%** ▲ YoY to **\$27.80** according to the *Bureau of Labor Statistics*.

**Rent Growth YoY** 