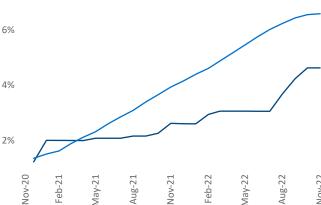

Multifamily housing **demand** has been negative with -263 ▼ net units absorbed over the past twelve months. This is down -768 ▼ units from the previous year's gain of 505 ▲ absorbed units.

Employment in Memphis has grown by 3.2% ▲ over the past 12 months, while hourly wages have risen by 6.2% ▲ YoY to \$27.80 according to the *Bureau of Labor Statistics*.