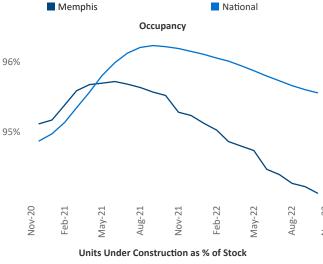

## Memphis

November 2022

Memphis is the 47th largest multifamily market with 102,894 completed units and 20,300 units in development, 4,757 of which have already broken ground.

New lease asking **rents** are at \$1,150, up 7.4% ▲ from the previous year placing Memphis at 64th overall in year-over-year rent growth.

Multifamily housing **demand** has been negative with -263 ▼ net units absorbed over the past twelve months. This is down -768 ▼ units from the previous year's gain of 505 ▲ absorbed units.

Employment in Memphis has grown by 3.2% ▲ over the past 12 months, while hourly wages have risen by 6.2% ▲ YoY to \$27.80 according to the *Bureau of Labor Statistics*.