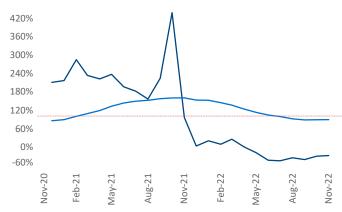

Multifamily housing **demand** has been negative with -263 ▼ net units absorbed over the past twelve months. This is down -768 ▼ units from the previous year's gain of 505 ▲ absorbed units.

Employment in Memphis has grown by 3.2% ▲ over the past 12 months, while hourly wages have risen by 6.2% ▲ YoY to \$27.80 according to the *Bureau of Labor Statistics*.