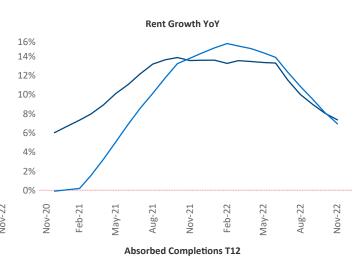

## Memphis

November 2022

Memphis is the 47th largest multifamily market with 102,894 completed units and 20,300 units in development, 4,757 of which have already broken ground.

New lease asking **rents** are at \$1,150, up 7.4% ▲ from the previous year placing Memphis at 64th overall in year-over-year rent growth.

Multifamily housing **demand** has been negative with -263 ▼ net units absorbed over the past twelve months. This is down -768 ▼ units from the previous year's gain of 505 ▲ absorbed units.

Employment in Memphis has grown by 3.2% ▲ over the past 12 months, while hourly wages have risen by 6.2% ▲ YoY to \$27.80 according to the *Bureau of Labor Statistics*.