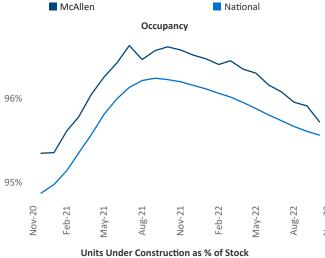

Multifamily housing **demand** has been positive with **211** ▲ net units absorbed over the past twelve months. This is down **-596** ▼ units from the previous year's gain of **807** ▲ absorbed units.