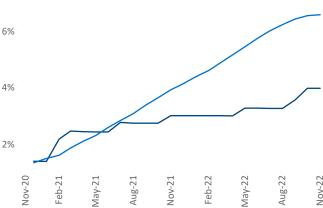

Multifamily housing **demand** has been positive with **211** ▲ net units absorbed over the past twelve months. This is down **-596** ▼ units from the previous year's gain of **807** ▲ absorbed units.