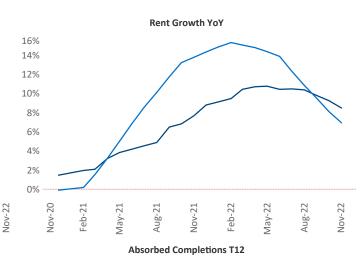

## November 2022

**McAllen** is the **102nd** largest multifamily market with **29,259** completed units and **8,847** units in development, **1,166** of which have already broken ground.

New lease asking **rents** are at \$956, up 8.5% ▲ from the previous year placing McAllen at 45th overall in year-over-year rent growth.