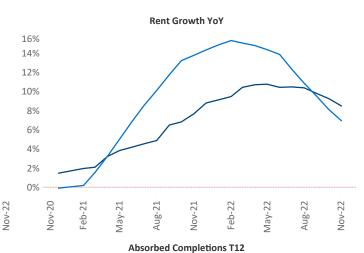

## McAllen

November 2022

McAllen is the 102nd largest multifamily market with 29,259 completed units and 8,847 units in development, 1,166 of which have already broken ground.

New lease asking **rents** are at \$956, up 8.5% ▲ from the previous year placing McAllen at 45th overall in year-over-year rent growth.

Multifamily housing **demand** has been positive with **211** ▲ net units absorbed over the past twelve months. This is down **-596** ▼ units from the previous year's gain of **807** ▲ absorbed units.