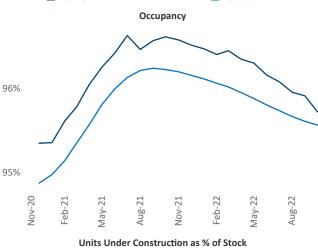

## McAllen

November 2022

McAllen is the 102nd largest multifamily market with 29,259 completed units and 8,847 units in development, 1,166 of which have already broken ground.

New lease asking **rents** are at \$956, up 8.5% ▲ from the previous year placing McAllen at 45th overall in year-over-year rent growth.