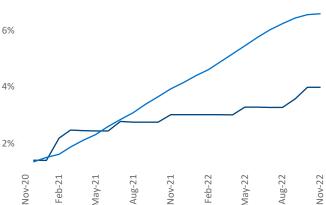

## McAllen

November 2022

McAllen is the 102nd largest multifamily market with 29,259 completed units and 8,847 units in development, 1,166 of which have already broken ground.

New lease asking **rents** are at \$956, up 8.5% ▲ from the previous year placing McAllen at 45th overall in year-over-year rent growth.