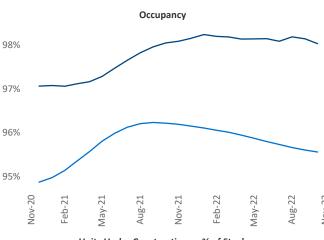

ident
Jeff.Adler@yardi.com

Liliana Malai Senior PPC Specialist Liliana.Malai@yardi.com

## Madison November 2022

Madison is the 71st largest multifamily market with 54,942 completed units and 22,779 units in development, 7,682 of which have already broken ground.

New lease asking **rents** are at \$1,445, up 9.1% ▲ from the previous year placing Madison at 34th overall in year-over-year rent growth.

Multifamily housing **demand** has been positive with **3,479** ▲ net units absorbed over the past twelve months. This is up **1,278** ▲ units from the previous year's gain of **2,201** ▲ absorbed units.

**Employment** in Madison has grown by **3.1%** ▲ over the past 12 months, while hourly wages have risen by **0.7%** ▲ YoY to **\$32.40** according to the *Bureau of Labor Statistics*.











## **DISCLAIMER**

ALTHOUGH EVERY EFFORT IS MADE TO ENSURE THE ACCURACY, TIMELINESS AND COMPLETENESS OF THE INFORMATION PROVIDED IN THIS PUBLICATION, THE INFORMATION IS PROVIDED "AS IS" AND YARDI MATRIX DOES NOT GUARANTEE, WARRANT, REPRESENT OR UNDERTAKE THAT THE INFORMATION PROVIDED IS CORRECT, ACCURATE, CURRENT OR COMPLETE. YARDI MATRIX IS NOT LIABLE FOR ANY LOSS, CLAIM, OR DEMAND ARISING DIRECTLY OR INDIRECTLY FROM ANY USE OR RELIANCE UPON THE INFORMATION CONTAINED HEREIN.

## **COPYRIGHT NOTICE**

This document, publication and/or presentation (collectively, 'document') is protected by copyright, trademark and other intellectual property laws. Use of this document is subject to the terms and conditions of Yardi Systems, Inc. dba Yardi Matrix's Terms of Use <a href="http://www.y