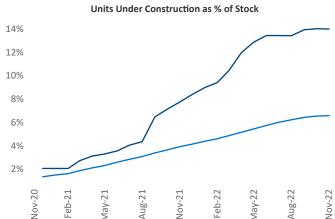

## Madison November 2022

Madison is the 71st largest multifamily market with 54,942 completed units and 22,779 units in development, 7,682 of which have already broken ground.

New lease asking **rents** are at \$1,445, up 9.1% ▲ from the previous year placing Madison at 34th overall in year-over-year rent growth.