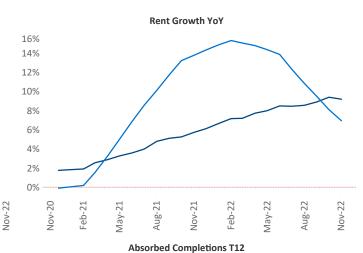

## Madison November 2022

Madison is the 71st largest multifamily market with 54,942 completed units and 22,779 units in development, 7,682 of which have already broken ground.

New lease asking **rents** are at \$1,445, up 9.1% ▲ from the previous year placing Madison at 34th overall in year-over-year rent growth.

Multifamily housing **demand** has been positive with **3,479** ▲ net units absorbed over the past twelve months. This is up **1,278** ▲ units from the previous year's gain of **2,201** ▲ absorbed units.