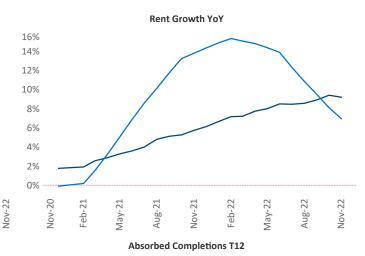

## Madison

November 2022

Madison is the 71st largest multifamily market with 54,942 completed units and 22,779 units in development, 7,682 of which have already broken ground.

New lease asking **rents** are at \$1,445, up 9.1% ▲ from the previous year placing Madison at 34th overall in year-over-year rent growth.

Multifamily housing **demand** has been positive with **3,479** ▲ net units absorbed over the past twelve months. This is up **1,278** ▲ units from the previous year's gain of **2,201** ▲ absorbed units.