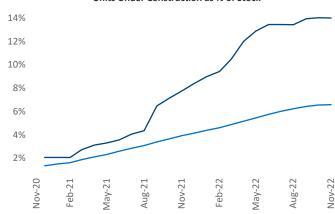

## Madison

November 2022

Madison is the 71st largest multifamily market with 54,942 completed units and 22,779 units in development, 7,682 of which have already broken ground.

New lease asking **rents** are at \$1,445, up 9.1% ▲ from the previous year placing Madison at 34th overall in year-over-year rent growth.