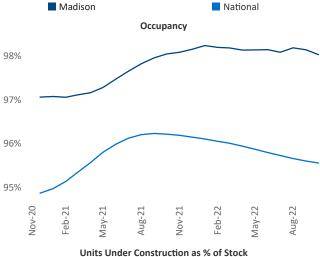

## Madison

November 2022

Madison is the 71st largest multifamily market with 54,942 completed units and 22,779 units in development, 7,682 of which have already broken ground.

New lease asking **rents** are at \$1,445, up 9.1% ▲ from the previous year placing Madison at 34th overall in year-over-year rent growth.