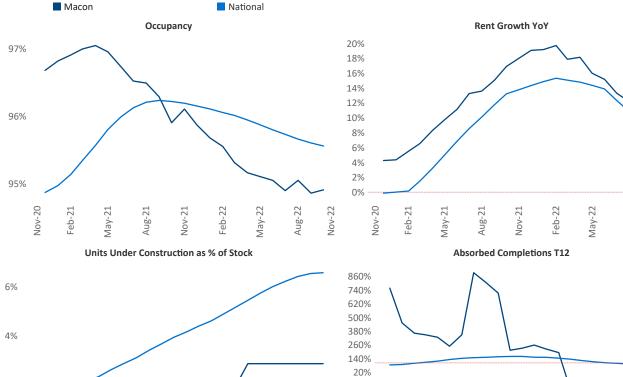

New lease asking **rents** are at \$1,150, up 9.0% ▲ from the previous year placing Macon at 37th overall in year-over-year rent growth.

Multifamily housing **demand** has been negative with -685 ▼ net units absorbed over the past twelve months. This is down -1,366 ▼ units from the previous year's gain of 681 ▲ absorbed units.

Employment in Macon has grown by 1.5% ▲ over the past 12 months, while hourly wages have risen by 4.1% ▲ YoY to \$24.74 according to the *Bureau of Labor Statistics*.

Aug-21

Nov-22

Aug-22

-100% -220% -340%