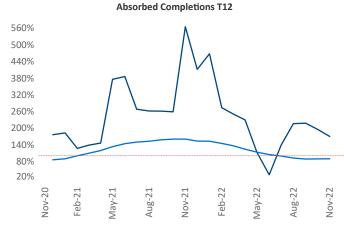

New lease asking **rents** are at \$1,104, up 8% ▲ from the previous year placing Lubbock at 58th overall in year-over-year rent growth.

Multifamily housing **demand** has been positive with **410** ▲ net units absorbed over the past twelve months. This is down -640 ▼ units from the previous year's gain of **1,050** ▲ absorbed units.