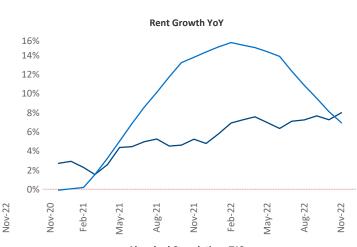

New lease asking **rents** are at \$1,104, up 8% ▲ from the previous year placing Lubbock at 58th overall in year-over-year rent growth.

Multifamily housing **demand** has been positive with **410** ▲ net units absorbed over the past twelve months. This is down -640 ▼ units from the previous year's gain of **1,050** ▲ absorbed units.