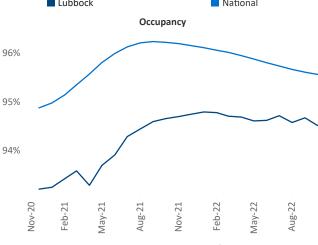

yardi.com</u> Liliana Malai Senior PPC Specialist <u>Liliana.Malai@yardi.com</u> Lubbock November 2022

**Lubbock** is the **107th** largest multifamily market with **26,866** completed units and **2,667** units in development, **513** of which have already broken ground.

New lease asking **rents** are at \$1,104, up 8% ▲ from the previous year placing Lubbock at 58th overall in year-over-year rent growth.

Multifamily housing **demand** has been positive with **410** ▲ net units absorbed over the past twelve months. This is down -640 ▼ units from the previous year's gain of **1,050** ▲ absorbed units.

**Employment** in Lubbock has grown by **3.5%** ▲ over the past 12 months, while hourly wages have risen by **0.1%** ▲ YoY to **\$22.28** according to the *Bureau of Labor Statistics*.











## **DISCLAIMER**

ALTHOUGH EVERY EFFORT IS MADE TO ENSURE THE ACCURACY, TIMELINESS AND COMPLETENESS OF THE INFORMATION PROVIDED IN THIS PUBLICATION, THE INFORMATION IS PROVIDED "AS IS" AND YARDI MATRIX DOES NOT GUARANTEE, WARRANT, REPRESENT OR UNDERTAKE THAT THE INFORMATION PROVIDED IS CORRECT, ACCURATE, CURRENT OR COMPLETE. YARDI MATRIX IS NOT LIABLE FOR ANY LOSS, CLAIM, OR DEMAND ARISING DIRECTLY OR INDIRECTLY FROM ANY USE OR RELIANCE UPON THE INFORMATION CONTAINED HEREIN.

## **COPYRIGHT NOTICE**

This document, publication and/or presentation (collectively, 'document') is protected by copyright, trademark and other intellectual property laws. Use of this document is subject to the terms and conditions of Yardi Systems, Inc. dba Yardi Matrix's Terms of Use <a href="http://www.y