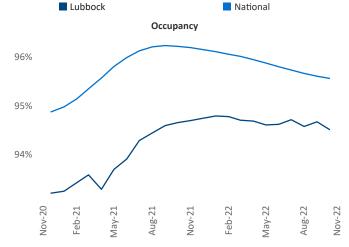

New lease asking **rents** are at **\$1,104**, up **8%**▲ from the previous year placing Lubbock at **58th** overall in year-over-year rent growth.

Multifamily housing **demand** has been positive with **410** ▲ net units absorbed over the past twelve months. This is down -640 ▼ units from the previous year's gain of **1,050** ▲ absorbed units.