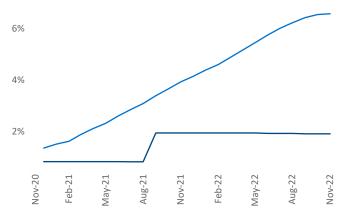

New lease asking **rents** are at **\$1,104**, up **8%**▲ from the previous year placing Lubbock at **58th** overall in year-over-year rent growth.

Multifamily housing **demand** has been positive with **410** ▲ net units absorbed over the past twelve months. This is down -640 ▼ units from the previous year's gain of **1,050** ▲ absorbed units.