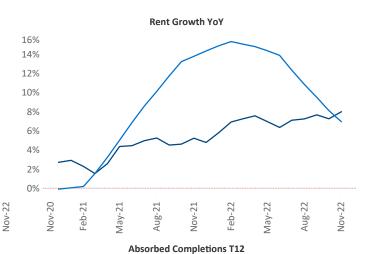

## Lubbock

November 2022

**Lubbock** is the **107th** largest multifamily market with **26,866** completed units and **2,667** units in development, **513** of which have already broken ground.

New lease asking **rents** are at \$1,104, up 8% ▲ from the previous year placing Lubbock at 58th overall in year-over-year rent growth.

Multifamily housing **demand** has been positive with **410** ▲ net units absorbed over the past twelve months. This is down **-640** ▼ units from the previous year's gain of **1,050** ▲ absorbed units.