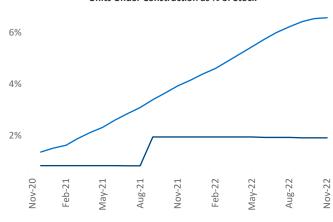

## Lubbock

November 2022

**Lubbock** is the **107th** largest multifamily market with **26,866** completed units and **2,667** units in development, **513** of which have already broken ground.

New lease asking **rents** are at \$1,104, up 8% ▲ from the previous year placing Lubbock at 58th overall in year-over-year rent growth.