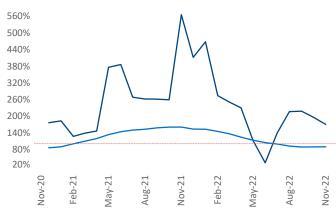

Multifamily housing **demand** has been positive with **410** ▲ net units absorbed over the past twelve months. This is down **-640** ▼ units from the previous year's gain of **1,050** ▲ absorbed units.