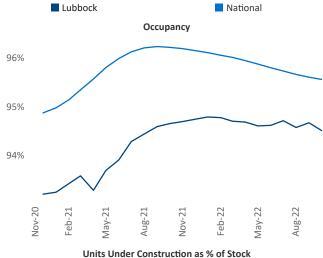

## Lubbock

November 2022

**Lubbock** is the **107th** largest multifamily market with **26,866** completed units and **2,667** units in development, **513** of which have already broken ground.

New lease asking **rents** are at \$1,104, up 8% ▲ from the previous year placing Lubbock at 58th overall in year-over-year rent growth.

Multifamily housing **demand** has been positive with **410** ▲ net units absorbed over the past twelve months. This is down **-640** ▼ units from the previous year's gain of **1,050** ▲ absorbed units.