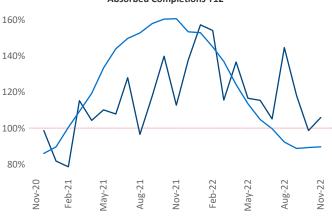

New lease asking **rents** are at \$1,145, up 9.4% ▲ from the previous year placing Louisville at 31st overall in year-over-year rent growth.

Multifamily housing **demand** has been positive with **2,423** ▲ net units absorbed over the past twelve months. This is down **-1,300** ▼ units from the previous year's gain of **3,723** ▲ absorbed units.