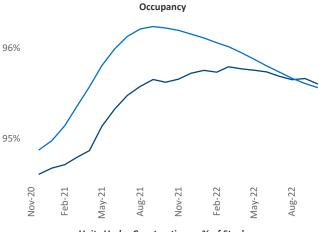

## Louisville November 2022

**Louisville** is the **52nd** largest multifamily market with **85,657** completed units and **23,839** units in development, **5,545** of which have already broken ground.

New lease asking **rents** are at \$1,145, up 9.4% ▲ from the previous year placing Louisville at 31st overall in year-over-year rent growth.

Multifamily housing **demand** has been positive with **2,423** ▲ net units absorbed over the past twelve months. This is down **-1,300** ▼ units from the previous year's gain of **3,723** ▲ absorbed units.