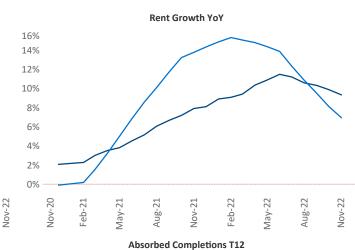

New lease asking **rents** are at \$1,145, up 9.4% ▲ from the previous year placing Louisville at 31st overall in year-over-year rent growth.

Multifamily housing **demand** has been positive with **2,423** ▲ net units absorbed over the past twelve months. This is down **-1,300** ▼ units from the previous year's gain of **3,723** ▲ absorbed units.