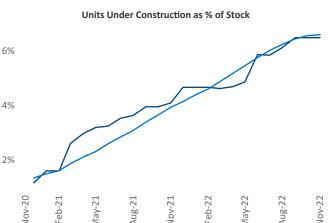

## Louisville November 2022

**Louisville** is the **52nd** largest multifamily market with **85,657** completed units and **23,839** units in development, **5,545** of which have already broken ground.