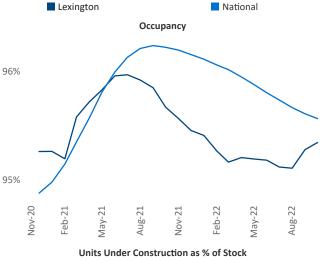

New lease asking **rents** are at \$1,131, up 10% ▲ from the previous year placing Lexington at 19th overall in year-over-year rent growth.

Multifamily housing **demand** has been positive with **1,137** ▲ net units absorbed over the past twelve months. This is up **914** ▲ units from the previous year's gain of **223** ▲ absorbed units.