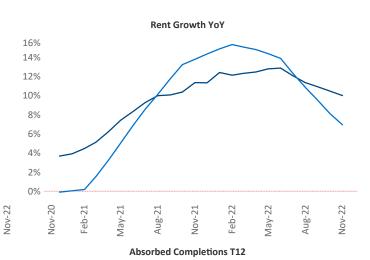

New lease asking **rents** are at \$1,131, up 10% ▲ from the previous year placing Lexington at 19th overall in year-over-year rent growth.

Multifamily housing **demand** has been positive with **1,137** ▲ net units absorbed over the past twelve months. This is up **914** ▲ units from the previous year's gain of **223** ▲ absorbed units.