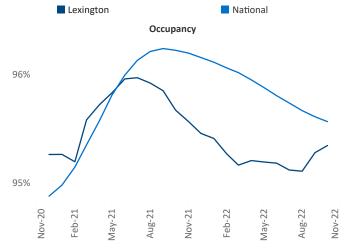

**Lexington** is the **86th** largest multifamily market with **40,107** completed units and **6,693** units in development, **2,155** of which have already broken ground.

New lease asking **rents** are at **\$1,131**, up **10%** ▲ from the previous year placing Lexington at **19th** overall in year-over-year rent growth.