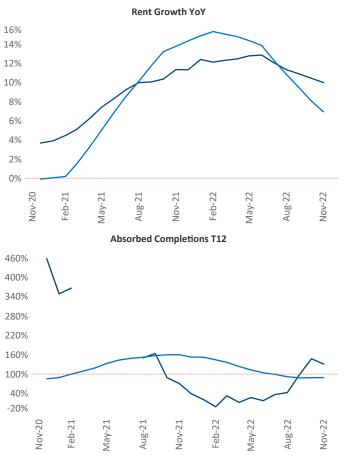

Multifamily housing **demand** has been positive with **1,137** ▲ net units absorbed over the past twelve months. This is up **914** ▲ units from the previous year's gain of **223** ▲ absorbed units.

**Employment** in Lexington has grown by **2.4%** ▲ over the past 12 months, while hourly wages have fallen by -**3.6%** ▼ YoY to **\$26.67** according to the *Bureau of Labor Statistics*.