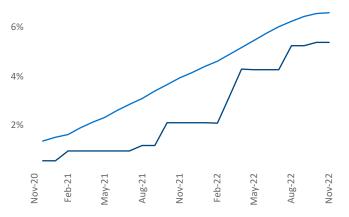

**Lexington** is the **86th** largest multifamily market with **40,107** completed units and **6,693** units in development, **2,155** of which have already broken ground.

New lease asking **rents** are at **\$1,131**, up **10%** ▲ from the previous year placing Lexington at **19th** overall in year-over-year rent growth.