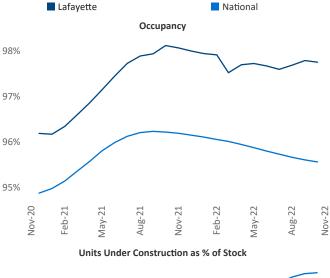

Contacts

Jeff Adler Vice President Jeff.Adler@yardi.com Liliana Malai Senior PPC Specialist Liliana.Malai@yardi.com Lafayette November 2022

**Lafayette** is the **115th** largest multifamily market with **16,805** completed units and **2,303** units in development, **561** of which have already broken ground.

New lease asking **rents** are at \$1,191, up 12.4% ▲ from the previous year placing Lafayette at 4th overall in year-over-year rent growth.

Multifamily housing **demand** has been positive with **522** ▲ net units absorbed over the past twelve months. This is up **113** ▲ units from the previous year's gain of **409** ▲ absorbed units.

**Employment** in Lafayette has grown by **2.2%** ▲ over the past 12 months, while hourly wages have risen by **5.3%** ▲ YoY to **\$25.86** according to the *Bureau of Labor Statistics*.