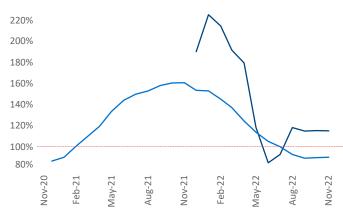

New lease asking **rents** are at \$1,191, up 12.4% ▲ from the previous year placing Lafayette at 4th overall in year-over-year rent growth.

Multifamily housing **demand** has been positive with **522** ▲ net units absorbed over the past twelve months. This is up **113** ▲ units from the previous year's gain of **409** ▲ absorbed units.