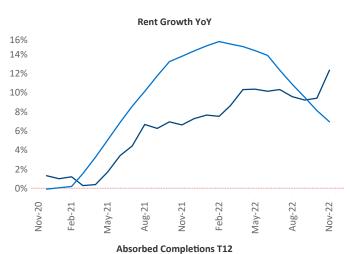

New lease asking **rents** are at \$1,191, up 12.4% ▲ from the previous year placing Lafayette at 4th overall in year-over-year rent growth.

Multifamily housing **demand** has been positive with **522** ▲ net units absorbed over the past twelve months. This is up **113** ▲ units from the previous year's gain of **409** ▲ absorbed units.