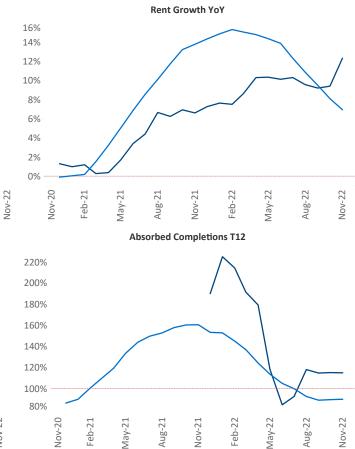

New lease asking **rents** are at **\$1,191**, up **12.4%** ▲ from the previous year placing Lafayette at **4th** overall in year-over-year rent growth.

Multifamily housing **demand** has been positive with **522** ▲ net units absorbed over the past twelve months. This is up **113** ▲ units from the previous year's gain of **409** ▲ absorbed units.