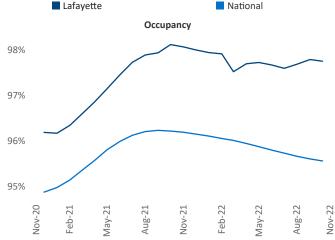

New lease asking **rents** are at **\$1,191**, up **12.4%** ▲ from the previous year placing Lafayette at **4th** overall in year-over-year rent growth.

Multifamily housing **demand** has been positive with **522** ▲ net units absorbed over the past twelve months. This is up **113** ▲ units from the previous year's gain of **409** ▲ absorbed units.