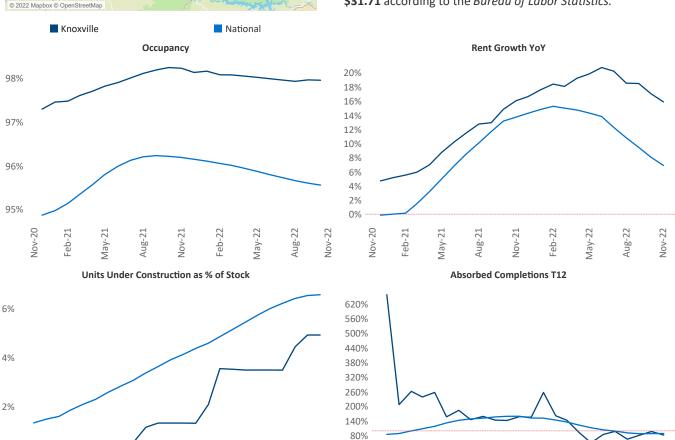

**Knoxville** is the **83rd** largest multifamily market with **43,235** completed units and **6,161** units in development, **2,135** of which have already broken ground.

New lease asking **rents** are at \$1,503, up 16% ▲ from the previous year placing Knoxville at 2nd overall in year-over-year rent growth.

Multifamily housing **demand** has been positive with **909** ▲ net units absorbed over the past twelve months. This is down **-95** ▼ units from the previous year's gain of **1,004** ▲ absorbed units.

**Employment** in Knoxville has grown by **4.8**% ▲ over the past 12 months, while hourly wages have risen by **9.4**% ▲ YoY to **\$31.71** according to the *Bureau of Labor Statistics*.

Aug-21

Nov-22

Aug-22