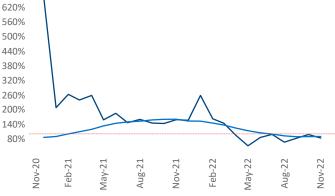

New lease asking **rents** are at **\$1,503**, up **16%**▲ from the previous year placing Knoxville at **2nd** overall in year-over-year rent growth.

Multifamily housing **demand** has been positive with **909**  $\blacktriangle$  net units absorbed over the past twelve months. This is down -95  $\checkmark$  units from the previous year's gain of **1,004**  $\blacktriangle$  absorbed units.