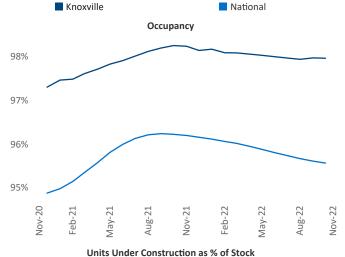

## Contacts

Jeff Adler Vice President Jeff.Adler@yardi.com

Jefferson City

Sevierville

Liliana Malai Senior PPC Specialist <u>Liliana.Malai@yardi.com</u> Knoxville

November 2022

**Knoxville** is the **83rd** largest multifamily market with **43,235** completed units and **6,161** units in development, **2,135** of which have already broken ground.

New lease asking **rents** are at **\$1,503**, up **16%**▲ from the previous year placing Knoxville at **2nd** overall in year-over-year rent growth.

Multifamily housing **demand** has been positive with **909**  $\blacktriangle$  net units absorbed over the past twelve months. This is down -95  $\checkmark$  units from the previous year's gain of **1,004**  $\blacktriangle$  absorbed units.