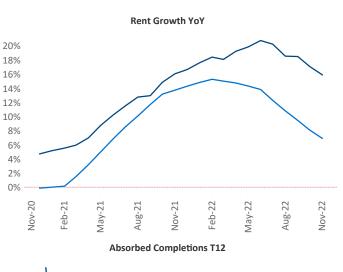

New lease asking **rents** are at **\$1,503**, up **16%**▲ from the previous year placing Knoxville at **2nd** overall in year-over-year rent growth.

Multifamily housing **demand** has been positive with **909**  $\blacktriangle$  net units absorbed over the past twelve months. This is down -95  $\checkmark$  units from the previous year's gain of **1,004**  $\blacktriangle$  absorbed units.