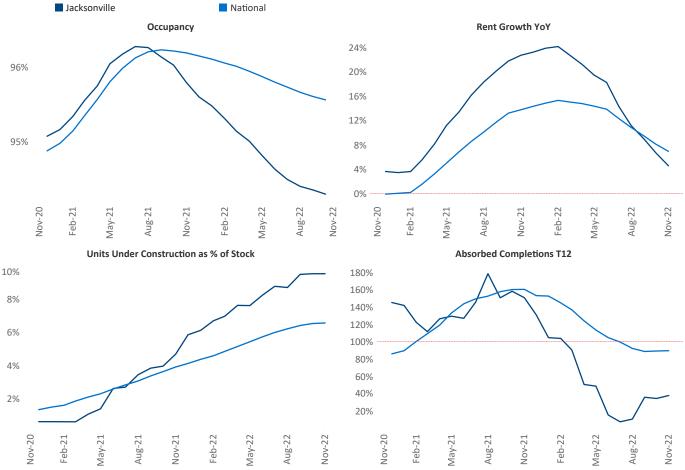

New lease asking **rents** are at \$1,528, up 4.5% ▲ from the previous year placing Jacksonville at 108th overall in year-over-year rent growth.

Multifamily housing **demand** has been positive with **1,436** ▲ net units absorbed over the past twelve months. This is down **-3,335** ▼ units from the previous year's gain of **4,771** ▲ absorbed units.

**Employment** in Jacksonville has grown by **4.7%** ▲ over the past 12 months, while hourly wages have risen by **1.3%** ▲ YoY to **\$32.31** according to the *Bureau of Labor Statistics*.