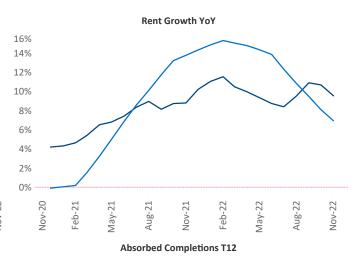

New lease asking **rents** are at \$1,121, up 9.5% ▲ from the previous year placing Jackson at 28th overall in year-over-year rent growth.

Multifamily housing **demand** has been negative with -107 ▼ net units absorbed over the past twelve months. This is down -95 ▼ units from the previous year's loss of -12 ▼ absorbed units.