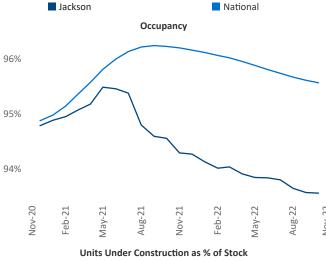

New lease asking **rents** are at \$1,121, up 9.5% ▲ from the previous year placing Jackson at 28th overall in year-over-year rent growth.

Multifamily housing **demand** has been negative with -107 ▼ net units absorbed over the past twelve months. This is down -95 ▼ units from the previous year's loss of -12 ▼ absorbed units.