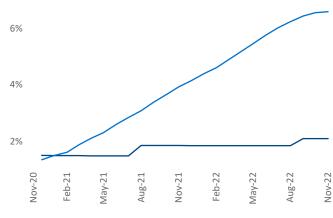

Contacts

Jeff Adler Vice President Jeff.Adler@yardi.com Liliana Malai Senior PPC Specialist Liliana.Malai@yardi.com Jackson

November 2022

**Jackson** is the **100th** largest multifamily market with **30,565** completed units and **1,679** units in development, **643** of which have already broken ground.